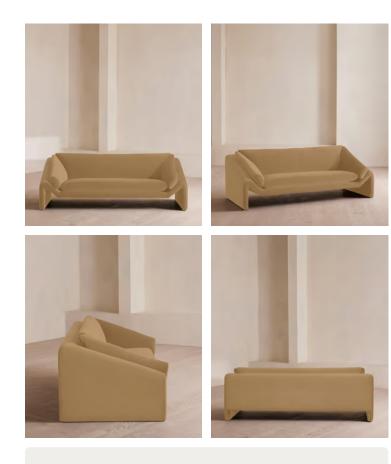

# Amble Three Seater Sofa, Velvet, Camel

£3,495 Regular price £2,971 Member price

Our Amble three-seater sofa shines a light on contemporary seating. A suspended frame gives the illusion of a floating seat, with padded arm cushions to soften the angular lines and add comfort. Upholstered in velvet, this particular style echoes the rich colours and interiors of 180 House.

### Dimensions

Dimensions: H78 x W221 x D97cm / H31 x W87 x D38" Weight: 120kg / 264.6lbs Packaged dimensions: H80 x W226 x D102cm / H31.5 x W89 x D40.2" Packaged weight: 120kg / 264.6lbs

### Details

Arm height: 42cm Assembly required: No Composition: Frame: Engineered hardwood, Foot: Oak Filling: Fiber, foam and feather, Fabric: Velvet Feet: Oak Filling: Foam, fiber and feather Frame: Oak and engineered hardwood Removable cushions: Yes Removable legs: No Seat depth: 69cm Seat height: 48cm Seat width: 159cm Care instructions: Professional Upholstery Cleaning only