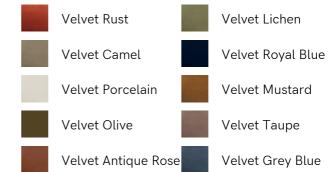

## SOHO HOME







# Amble Three Seater Sofa, Velvet, Rust, Us

£3,495 Regular

£2,971 Membership

## Available in



#### Product details

Our Amble three-seater sofa shines a light on contemporary seating. A suspended frame gives the illusion of a floating seat, with padded arm cushions to soften the angular lines and add comfort. Upholstered in velvet, this particular style echoes the rich colors and interiors of 180 House.

#### **Dimensions**

Product dimensions: H78 x W221 x D97cm / H31 x W87

x D38"

Product weight: 70kg / 154.3lbs

Packaged or boxed dimensions: H80 x W226 x D102cm

/ H31.5 x W89 x D40.2"

Packaged or boxed weight: 120kg / 264.6lbs

### **Details**

Arm height: 42cm Assembly required: No

Care instructions: Professional Upholstery

Cleaning only

Composition: Frame: Engineered hardwood, Foot: Oak

Filling: Fiber, foam and feather, Fabric: Velvet

Feet: Oak

Filling: Foam, fiber a