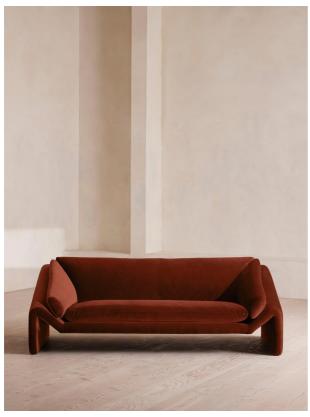

#### Product details

Our Amble three-seater sofa shines a light on contemporary seating. A suspended frame gives the illusion of a floating seat, with padded arm cushions to soften the angular lines and add comfort. Upholstered in velvet, this particular style echoes the rich colors and interiors of 180 House.