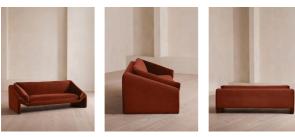

#### Product details

Our Amble three-seater sofa shines a light on contemporary seating. A suspended frame gives the illusion of a floating seat, with padded arm cushions to soften the angular lines and add comfort. Upholstered in velvet, this particular style echoes the rich colors and interiors of 180 House.

#### **Dimensions**

Product dimensions: H78 x W221 x D97cm / H31 x W87

x D38"

Product weight: 70kg / 154.3lbs

Packaged or boxed dimensions: H80 x W226 x D102cm

/ H31.5 x W89 x D40.2"

Packaged or boxed weight: 120kg / 264.6lbs