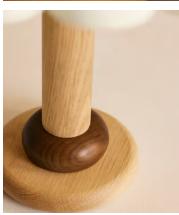

## Ferguson Table Lamp, Neutral

£275 Regular price £234 Member price

The lacquered oak stem of this table lamp is topped with a scalloped linen shade.

The design details of 180 House inspired the silhouette of the Ferguson table lamp. Its classic shape pairs a high-shine, stained base with a light linen shade.

## **Details**

Assembly required: Yes

Base dimensions: H27 x W14cm

Bulb style: E14 6Watt Maximum TYPE B dimmable LED candle light bulb.

Bulb(s) included: No Cable length: 180cm

Dimmable: Yes, all portable lighting comes with an inline dimmer on the