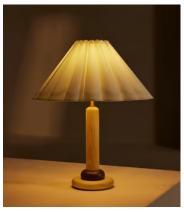

## Ferguson Table Lamp, Neutral

£275 Regular price £234 Member price

The lacquered oak stem of this table lamp is topped with a scalloped linen shade.

The design details of 180 House inspired the silhouette of the Ferguson table lamp. Its classic shape pairs a high-shine, stained base with a light linen shade.

## **Details**

Assembly required: Yes

Base dimensions: H27 x W14cm

Bulb style: E14 6Watt Maximum TYPE B dimmable LED candle light bulb.

Bulb(s) included: No Cable length: 180cm

Dimmable: Yes, all portable lighting comes with an inline dimmer on the