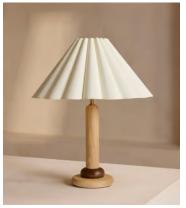

## Ferguson Table Lamp, Neutral

£275 Regular price £234 Member price

The lacquered oak stem of this table lamp is topped with a scalloped linen shade.

The design details of 180 House inspired the silhouette of the Ferguson table lamp. Its classic shape pairs a high-shine, stained base with a light linen shade.

## **Dimensions**

Dimensions: H44 x W38 x D38cm / H17 x W15 x D15"

Weight: 2kg / 4.4lbs

Packaged dimensions: H37 x W47 x D47cm / H14.6 x W18.5 x D18.5"

Packaged weight: 2kg / 4.4lbs

## **Details**

Assembly required: Yes

Base dimensions: H27 x W14cm

Bulb style: E14 6Watt Maximum TYPE B dimmable LED candle light bulb.

Bulb(s) included: No Cable length: 180cm

Dimmable: Yes, all portable lighting comes with an inline dimmer on the