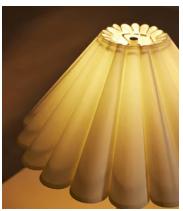

cable

Electrician required: No

IP Rating: IP20

**Lighting Certification UK**: CE **Shade dimensions**: H18 x D38cm

Voltage: 220-240V

**Care instructions**: Clean with a soft dry cloth only. Do not use polishing agents, harsh chemicals or abrasive cleaners as they may damage the finish. Always switch off the electricity supply before cleaning.