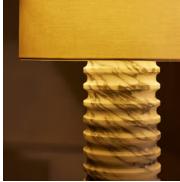

## Casper Table Lamp, Arabescato Corchia

£895 Regular price £761 Member price

Carved from solid marble, this lamp's column-style silhouette is topped with a linen shade.

Carved from solid Arabescato marble to mirror the interiors of Soho House Rome, the textural base of the Casper table lamp is perched on an antiqued brass plinth.