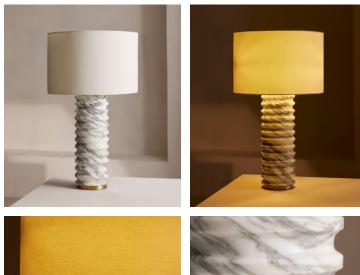

## Casper Table Lamp, Arabescato Corchia

£895 Regular price £761 Member price

Carved from solid marble, this lamp's column-style silhouette is topped with a linen shade.

Carved from solid Arabescato marble to mirror the interiors of Soho House Rome, the textural base of the Casper table lamp is perched on an antiqued brass plinth.

## Dimensions

Dimensions: H81 x W48 x D48cm / H32 x W19 x D19" Weight: 23kg / 50.7lbs Packaged dimensions: H84 x W51 x D51cm / H33.1 x W20.1 x D20.1" Packaged weight: 23kg / 50.7lbs

## Details

Assembly required: Yes Base dimensions: H81 x W18 x D18cm Bulb required: 2 / E27 / 9W Maximum Bulb style: Tala 6W Globe LED Bulb(s) included: No Cable length: 180cm Dimmable: Yes Electrician required: No IP Rating: IP20 Lighting Certification UK: CE Shade dimensions: H32 x D48cm Voltage: 220-240V Care instructions: Clean with a soft dry cloth only. Do not use polishing agents, harsh chemicals or abrasive cleaners as they may damage the finish. Always switch off the electricity supply before cleaning.