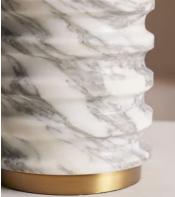

## Casper Table Lamp, Arabescato Corchia

£895 Regular price £761 Member price

Carved from solid marble, this lamp's column-style silhouette is topped with a linen shade.

Carved from solid Arabescato marble to mirror the interiors of Soho House Rome, the textural base of the Casper table lamp is perched on an antiqued brass plinth.