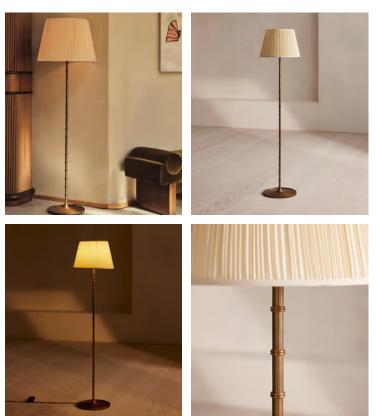

## Alexander Floor Lamp

£695 Regular price £591 Member price

This floor lamp is crafted from real brass that's adorned with fine ribbed detailing around the stem.

Inspired by the brass finishes and cosy pockets of light you'll find around Soho House 76 Dean Street, the Alexander floor lamp is topped with a pleated silk shade. A co-ordinating table lamp and wall light are also available.

## Dimensions

Dimensions: H166 x W50 x D50cm / H65 x W20 x D20" Weight: 7kg / 15.4lbs Packaged dimensions: H51 x W54 x D54cm / H20.1 x W21.3 x D21.3" Packaged weight: 7kg / 15.4lbs

## Details

Assembly required: Yes Base dimensions: H132 x D32cm Bulb required: 1 / E27 / 9W Maximum Bulb style: Tala 6W Globe LED Bulb(s) included: No Cable length: 180cm Dimmable: Yes, all portable lighting comes with an inline dimmer on the cable

Electrician required: No

IP Rating: IP20

Lighting Certification UK: CE

Shade dimensions: H33 x D50cm

Voltage: 220-240V

**Care instructions**: Clean with a soft dry cloth only. Do not use polishing agents, harsh chemicals or abrasive cleaners as they may damage the finish. Always switch off the electricity supply before cleaning.