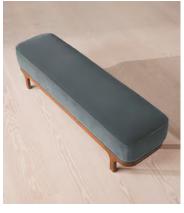

# Belsa Bench, Velvet, Grey Blue, US

£1,295 Regular price £1,101 Member price

An extension of our Belsa bed range, this bench is ideal either in the hallway or at the end of the bed as an additional place to rest. A plump cushion seat provides extra comfort, while rich velvet upholstery and a solid oak frame ties in with the scheme.