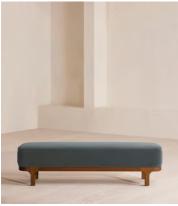

# Belsa Bench, Velvet, Grey Blue, US

£1,295 Regular price £1,101 Member price

An extension of our Belsa bed range, this bench is ideal either in the hallway or at the end of the bed as an additional place to rest. A plump cushion seat provides extra comfort, while rich velvet upholstery and a solid oak frame ties in with the scheme.