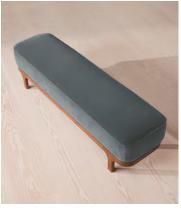

# Belsa Bench, Velvet, Grey Blue

£1,295 Regular price £1,101 Member price

An extension of our Belsa bed range, this bench is ideal either in the hallway or at the end of the bed as an additional place to rest. A plump cushion seat provides extra comfort, while rich velvet upholstery and a solid oak frame ties in with the scheme.

## **Dimensions**

Dimensions: H40 x W185 x D76cm / H16 x W73 x D30"

**Weight:** 29kg / 63.9lbs

Packaged dimensions: H92 x W213 x D28cm / H36.2 x W83.9 x D11"

Packaged weight: 29kg / 63.9lbs