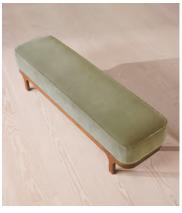

# Belsa Bench, Velvet, Lichen

£1,295 Regular price £1,101 Member price

An extension of our Belsa bed range, this bench is ideal either in the hallway or at the end of the bed as an additional place to rest. A plump cushion seat provides extra comfort, while rich velvet upholstery and a solid oak frame ties in with the scheme.