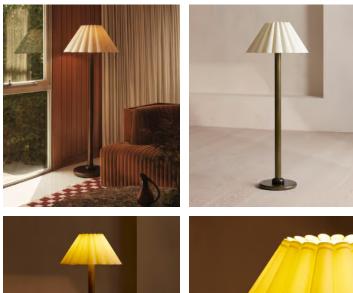

# Ferguson Floor Lamp

£695 Regular price £591 Member price

The lacquered oak stem of this floor lamp is topped with a scalloped linen shade.

The design details of 180 House inspired the silhouette of the Ferguson floor lamp. Its classic shape pairs a high-shine, stained base with a light linen shade.

### Dimensions

Dimensions: H160 x W57 x D57cm / H63 x W22 x D22" Number of boxes: 2

### Details

Assembly required: Yes Base dimensions: H127 x W36cm Bulb required: 1 / E27 / 9W Maximum Bulb style: E14 6Watt Maximum TYPE B dimmable LED candle light bulb. Bulb(s) included: No Cable length: 180cm Dimmable: Yes, all portable lighting comes with an inline dimmer on the cable Electrician required: No IP Rating: IP20 Lighting Certification UK: CE Shade dimensions: H23 x D57cm