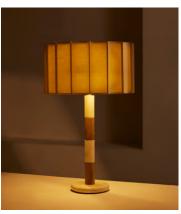

## Verity Table Lamp

£495 Regular price £421 Member price

Stacked pieces of solid oak and travertine create the column-style stem of this table lamp.

Perched on a stacked column stem, the Verity table lamp's linen shade is detailed with inverted pleats surrounded by contrasting stitching. This style is inspired by east London's Shoreditch House.