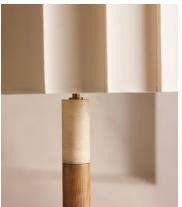

## Verity Table Lamp

£495 Regular price £421 Member price

Stacked pieces of solid oak and travertine create the column-style stem of this table lamp.

Perched on a stacked column stem, the Verity table lamp's linen shade is detailed with inverted pleats surrounded by contrasting stitching. This style is inspired by east London's Shoreditch House.