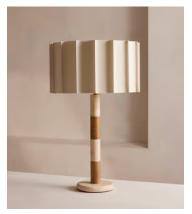

## Verity Table Lamp

£495 Regular price £421 Member price

Stacked pieces of solid oak and travertine create the column-style stem of this table lamp.

Perched on a stacked column stem, the Verity table lamp's linen shade is detailed with inverted pleats surrounded by contrasting stitching. This style is inspired by east London's Shoreditch House.