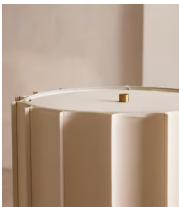

## Verity Table Lamp

£495 Regular price £421 Member price

Stacked pieces of solid oak and travertine create the column-style stem of this table lamp.

Perched on a stacked column stem, the Verity table lamp's linen shade is detailed with inverted pleats surrounded by contrasting stitching. This style is inspired by east London's Shoreditch House.