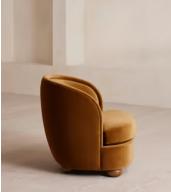

# Blair Tub Armchair, Velvet, Mustard, US

Our Blair tub armchair is a classic and versatile interior designed to work in any room of the home. Inspired by Soho House 40 Greek Street, rich velvet upholstery is met with piped edges for a clean finish. Resting on solid oak bun feet, this piece also features a feather-wrapped seat cushion to provide optimum comfort when relaxing.

### Details

Arm height: 61cm Assembly required: No Composition: Frame: Birch; Foot: Birch; Filling: Foam, Feather/down, Fiber Feet: Birch frame with brass effect finish Filling: Feather, foam and fibre Frame: Birch frame with brass effect finish Removable cushions: Yes Removable legs: No Seat depth: 45cm Seat height: 46cm Seat width: 56cm