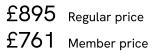

## SOHO HOME







#### Available in 1 velvet



Mustard

# Blair Tub Armchair, Velvet, Mustard, US



Our Blair tub armchair is a classic and versatile interior designed to work in any room of the home. Inspired by Soho House 40 Greek Street, rich velvet upholstery is met with piped edges for a clean finish. Resting on solid oak bun feet, this piece also features a feather-wrapped seat cushion to provide optimum comfort when relaxing.

### Dimensions

Dimensions: H84.5 x W64 x D75cm / H33.3 x W25.2 x D29.5" Weight: 15.6kg / 34.4lbs Packaged dimensions: H79 x W75 x D80cm / H31 x W29.5 x D31.5" Packaged weight: 23.6kg / 52lbs

### Details

Arm height: 61cm Assembly required: No Composition: Frame: Birch; Foot: Birch; Filling: Foam, Feather/down, Fiber Feet: Birch frame with brass effect finish Filling: Feather, foam and fibre Frame: Birch frame with brass effect finish Removable cushions: