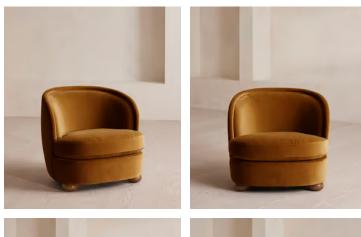

# Blair Tub Armchair, Velvet, Mustard, US

Our Blair tub armchair is a classic and versatile interior designed to work in any room of the home. Inspired by Soho House 40 Greek Street, rich velvet upholstery is met with piped edges for a clean finish. Resting on solid oak bun feet, this piece also features a feather-wrapped seat cushion to provide optimum comfort when relaxing.

### Details

Arm height: 61cm Assembly required: No Composition: Frame: Birch; Foot: Birch; Filling: Foam, Feather/down, Fiber Feet: Birch frame with brass effect finish Filling: Feather, foam and fibre Frame: Birch frame with brass effect finish Removable cushions: Yes Removable legs: No Seat depth: 45cm Seat height: 46cm Seat width: 56cm