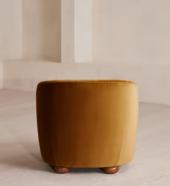

# Blair Tub Armchair, Velvet, Mustard, US

Our Blair tub armchair is a classic and versatile interior designed to work in any room of the home. Inspired by Soho House 40 Greek Street, rich velvet upholstery is met with piped edges for a clean finish. Resting on solid oak bun feet, this piece also features a feather-wrapped seat cushion to provide optimum comfort when relaxing.

### Details

Arm height: 61cm Assembly required: No Composition: Frame: Birch; Foot: Birch; Filling: Foam, Feather/down, Fiber Feet: Birch frame with brass effect finish Filling: Feather, foam and fibre Frame: Birch frame with brass effect finish Removable cushions: Yes Removable legs: No Seat depth: 45cm Seat height: 46cm Seat width: 56cm