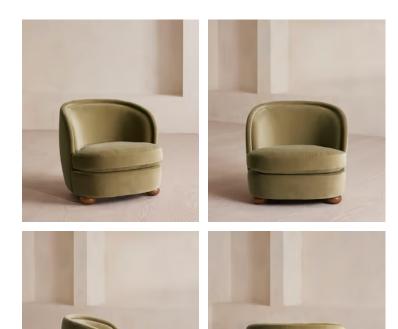

## SOHO HOME

£895 Regular price £761 Member price

A wider take on the classic tub style, characterised by rich velvet upholstery.

Inspired by our first House at 40 Greek Street in London's Soho, this armchair features rich velvet upholstery in bespoke shades. Resting on solid bun feet, it features piped edging for a sleek finish.

## Details

Arm height: 61cm Assembly required: No Composition: Frame: Birch; Foot: Birch; Filling: Foam, Feather/down, Fiber Feet: Birch frame with brass effect finish Filling: Feather, foam and fibre Frame: Birch frame with brass effect finish Removable cushions: Yes Removable legs: No Seat depth: 45cm Seat height: 46cm Seat width: 56cm Care instructions: Professional upholstery cleaner only