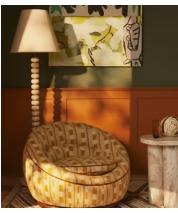

## Abel Armchair, Dotted Stripe Weave, Ochre

£2,995 £1,498 Regular price £2,546 £1,198 Member price

A rounded silhouette sits on a swivelling base carved from solid oak wood.

Inspired by the interiors of London's 180 House, our Abel armchair has an inviting, softly curved silhouette that sits on a swivelling oak base. This iteration is fully upholstered in a dotted stripe weave fabric.