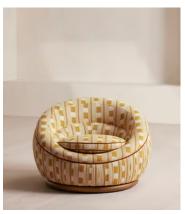

## Abel Armchair, Dotted Stripe Weave, Ochre

£2,995 £1,498 Regular price £2,546 £1,198 Member price

A rounded silhouette sits on a swivelling base carved from solid oak wood.

Inspired by the interiors of London's 180 House, our Abel armchair has an inviting, softly curved silhouette that sits on a swivelling oak base. This iteration is fully upholstered in a dotted stripe weave fabric.

## **Details**

Fabric: Velvet

Assembly required: No

Composition: 54% Polyester, 46% Acrylic

Feet: Swivel Base
Filling: Foam, fiber
Removable cushions: No
Removable legs: No
Seat depth: 44cm
Seat height: 39.5cm