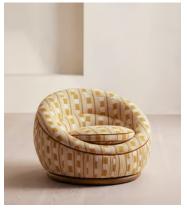

## Abel Armchair, Dotted Stripe Weave, Ochre

£2,995 £1,498 Regular price £2,546 £1,198 Member price

A rounded silhouette sits on a swivelling base carved from solid oak wood.

Inspired by the interiors of London's 180 House, our Abel armchair has an inviting, softly curved silhouette that sits on a swivelling oak base. This iteration is fully upholstered in a dotted stripe weave fabric.

## **Dimensions**

**Dimensions:** H64 x W92.5 x D88.5cm / H25.2 x W36.4 x D34.8"

**Weight:** 88.5kg / 195.1lbs

## **Details**

Fabric: Velvet

Assembly required: No

Composition: 54% Polyester, 46% Acrylic

Feet: Swivel Base
Filling: Foam, fiber
Removable cushions: No
Removable legs: No
Seat depth: 44cm
Seat height: 39.5cm