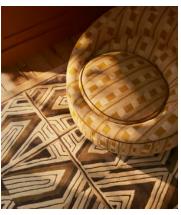

## **Details**

Fabric: Velvet

Assembly required: No

Composition: 54% Polyester, 46% Acrylic

Feet: Swivel Base
Filling: Foam, fiber
Removable cushions: No
Removable legs: No
Seat depth: 44cm
Seat height: 39.5cm