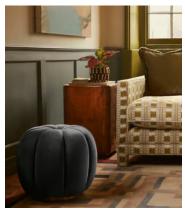

## Sofia Footstool, Velvet, Grey Blue

£495 Regular price £421 Member price

A compact, rounded silhouette is fully upholstered in a grey-blue velvet.

The Sofia footstool is inspired by the styles found in our club spaces and bedrooms at Soho House Barcelona and Kettner's in London. Fully upholstered in velvet, its rounded silhouette is compact and easy to move around the room - ideal as an extra seat for guests.