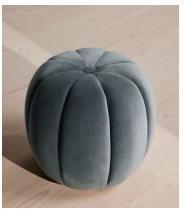

## Sofia Footstool, Velvet, Grey Blue

£495 Regular price £421 Member price

A compact, rounded silhouette is fully upholstered in a grey-blue velvet.

The Sofia footstool is inspired by the styles found in our club spaces and bedrooms at Soho House Barcelona and Kettner's in London. Fully upholstered in velvet, its rounded silhouette is compact and easy to move around the room - ideal as an extra seat for guests.