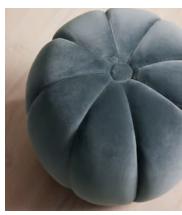

## Sofia Footstool, Velvet, Grey Blue

£495 Regular price £421 Member price

A compact, rounded silhouette is fully upholstered in a grey-blue velvet.

The Sofia footstool is inspired by the styles found in our club spaces and bedrooms at Soho House Barcelona and Kettner's in London. Fully upholstered in velvet, its rounded silhouette is compact and easy to move around the room - ideal as an extra seat for guests.