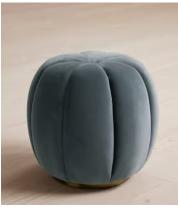

## Sofia Footstool, Velvet, Grey Blue

£495 Regular price £421 Member price

A compact, rounded silhouette is fully upholstered in a grey-blue velvet.

The Sofia footstool is inspired by the styles found in our club spaces and bedrooms at Soho House Barcelona and Kettner's in London. Fully upholstered in velvet, its rounded silhouette is compact and easy to move around the room - ideal as an extra seat for guests.