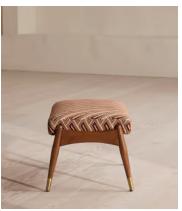

## Theodore Footstool, Vende Jacquard

£595 Regular price £506 Member price

Taking cues from mid-century designs at Soho House 40 Greek Street, our Theodore footstool is the perfect partner to our Theodore armchair for a cosy seating set-up. The tapered wood frame features a feather-wrapped foam cushion for premium comfort when putting your feet up. This version is upholstered in a graphic Vende Jacquard fabric designed by our team for a piece that's unique to Soho House.