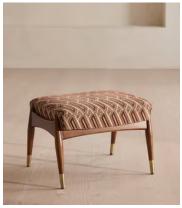

## Theodore Footstool, Vende Jacquard

£595 Regular price £506 Member price

Taking cues from mid-century designs at Soho House 40 Greek Street, our Theodore footstool is the perfect partner to our Theodore armchair for a cosy seating set-up. The tapered wood frame features a feather-wrapped foam cushion for premium comfort when putting your feet up. This version is upholstered in a graphic Vende Jacquard fabric designed by our team for a piece that's unique to Soho House.