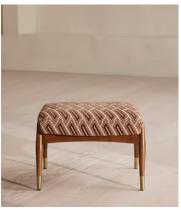

## Theodore Footstool, Vende Jacquard

£595 Regular price £506 Member price

Taking cues from mid-century designs at Soho House 40 Greek Street, our Theodore footstool is the perfect partner to our Theodore armchair for a cosy seating set-up. The tapered wood frame features a feather-wrapped foam cushion for premium comfort when putting your feet up. This version is upholstered in a graphic Vende Jacquard fabric designed by our team for a piece that's unique to Soho House.