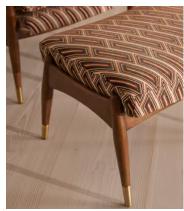

## **Details**

Assembly required: No

Composition: Frame: Birch; Foot: Birch; Filling: Foam, Feather/down,

Fiber

Feet: Birch frame with brass effect finish

Filling: Foam, fiber

Frame: Birch frame with brass effect finish