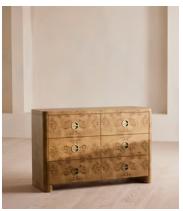

## Warwick Six Drawer Dresser, Mappa Burl

£2,495 Regular price £2,121 Member price

A highly decorative mappa burl wood displays light-brown heartwood against darker, bark-like clusters.

Inspired by the rich tones seen throughout Soho House Hong Kong, the Warwick dresser is crafted from a naturally decorative mappa burl wood. Each of its six spacious storage drawers is finished with antiqued-brass handles.