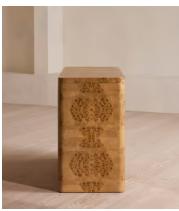

## Warwick Six Drawer Dresser, Mappa Burl

£2,495 Regular price £2,121 Member price

A highly decorative mappa burl wood displays light-brown heartwood against darker, bark-like clusters.

Inspired by the rich tones seen throughout Soho House Hong Kong, the Warwick dresser is crafted from a naturally decorative mappa burl wood. Each of its six spacious storage drawers is finished with antiqued-brass handles.