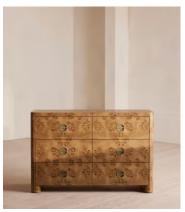

## Warwick Six Drawer Dresser, Mappa Burl

£2,495 Regular price £2,121 Member price

A highly decorative mappa burl wood displays light-brown heartwood against darker, bark-like clusters.

Inspired by the rich tones seen throughout Soho House Hong Kong, the Warwick dresser is crafted from a naturally decorative mappa burl wood. Each of its six spacious storage drawers is finished with antiqued-brass handles.