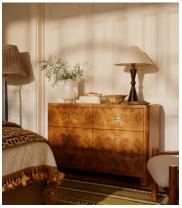

## Warwick Six Drawer Dresser, Mappa Burl

£2,495 Regular price £2,121 Member price

A highly decorative mappa burl wood displays light-brown heartwood against darker, bark-like clusters.

Inspired by the rich tones seen throughout Soho House Hong Kong, the Warwick dresser is crafted from a naturally decorative mappa burl wood. Each of its six spacious storage drawers is finished with antiqued-brass handles.