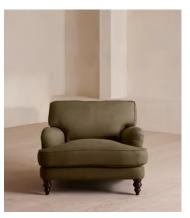

# Arundel Loveseat, Linen, Olive

£2,995 Regular price £2,546 Member price

Inspired by the country interiors of Soho Farmhouse, our Arundel loveseat is cut from linen and shows our take on a traditional English roll arm. The feather-wrapped foam seat cushions enhance the deep-sit lounger shape, while an elongated back offers additional comfort and support.

### **Details**

Arm height: 61cm

Composition: 100% Linen
Feet: Turned hardwood
Filling: Feather and foam
Frame: Engineered hardwood
Removable cushions: Yes

Removable legs: Yes Seat depth: 58cm Seat height: 44cm Seat width: 68cm