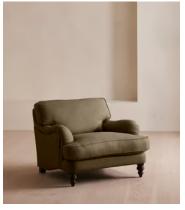

# Arundel Loveseat, Linen, Olive

£2,995 Regular price £2,546 Member price

Inspired by the country interiors of Soho Farmhouse, our Arundel loveseat is cut from linen and shows our take on a traditional English roll arm. The feather-wrapped foam seat cushions enhance the deep-sit lounger shape, while an elongated back offers additional comfort and support.

### **Details**

Arm height: 61cm

Composition: 100% Linen
Feet: Turned hardwood
Filling: Feather and foam
Frame: Engineered hardwood
Removable cushions: Yes

Removable legs: Yes Seat depth: 58cm Seat height: 44cm Seat width: 68cm