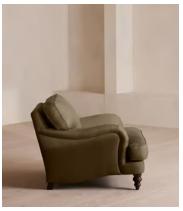

### **Dimensions**

**Dimensions:** H88 x W102 x D108cm / H35 x W40 x D43"

Weight: 46kg / 101.4lbs

Packaged dimensions: H88  $\times$  W107  $\times$  D113cm / H34.6  $\times$  W42.1  $\times$  D44.5"

Packaged weight: 46kg / 101.4lbs

### **Details**

Arm height: 61cm

Composition: 100% Linen
Feet: Turned hardwood
Filling: Feather and foam
Frame: Engineered hardwood
Removable cushions: Yes

Removable legs: Yes Seat depth: 58cm Seat height: 44cm Seat width: 68cm