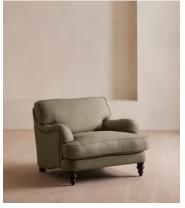

# Arundel Loveseat, Linen, Sage

£2,995 Regular price £2,546 Member price

Inspired by the country interiors of Soho Farmhouse, our Arundel loveseat is cut from linen and shows our take on a traditional English roll arm. The feather-wrapped foam seat cushions enhance the deep-sit lounger shape, while an elongated back offers additional comfort and support.

### **Dimensions**

**Dimensions:** H88 x W102 x D108cm / H35 x W40 x D43"

Weight: 46kg / 101.4lbs

Packaged dimensions: H88  $\times$  W107  $\times$  D113cm / H34.6  $\times$  W42.1  $\times$  D44.5"

Packaged weight: 46kg / 101.4lbs

### **Details**

Arm height: 61cm

Composition: 100% Linen
Feet: Turned hardwood
Filling: Feather and foam
Frame: Engineered hardwood
Removable cushions: Yes

Removable legs: Yes Seat depth: 58cm Seat height: 44cm Seat width: 68cm