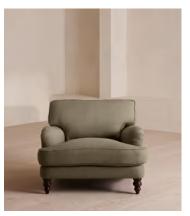

# Arundel Loveseat, Linen, Sage

£2,995 Regular price £2,546 Member price

Inspired by the country interiors of Soho Farmhouse, our Arundel loveseat is cut from linen and shows our take on a traditional English roll arm. The feather-wrapped foam seat cushions enhance the deep-sit lounger shape, while an elongated back offers additional comfort and support.

### **Dimensions**

**Dimensions:** H88 x W102 x D108cm / H35 x W40 x D43"

Weight: 46kg / 101.4lbs

Packaged dimensions: H88  $\times$  W107  $\times$  D113cm / H34.6  $\times$  W42.1  $\times$  D44.5"

Packaged weight: 46kg / 101.4lbs

### **Details**

Arm height: 61cm

Composition: 100% Linen
Feet: Turned hardwood
Filling: Feather and foam
Frame: Engineered hardwood
Removable cushions: Yes

Removable legs: Yes Seat depth: 58cm Seat height: 44cm Seat width: 68cm