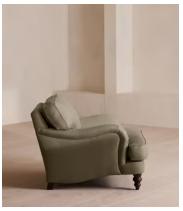

# Arundel Loveseat, Linen, Sage

£2,995 Regular price £2,546 Member price

Inspired by the country interiors of Soho Farmhouse, our Arundel loveseat is cut from linen and shows our take on a traditional English roll arm. The feather-wrapped foam seat cushions enhance the deep-sit lounger shape, while an elongated back offers additional comfort and support.

### **Dimensions**

**Dimensions:** H88 x W102 x D108cm / H35 x W40 x D43"

Weight: 46kg / 101.4lbs

Packaged dimensions: H88  $\times$  W107  $\times$  D113cm / H34.6  $\times$  W42.1  $\times$  D44.5"

Packaged weight: 46kg / 101.4lbs

### **Details**

Arm height: 61cm

Composition: 100% Linen
Feet: Turned hardwood
Filling: Feather and foam
Frame: Engineered hardwood
Removable cushions: Yes

Removable legs: Yes Seat depth: 58cm Seat height: 44cm Seat width: 68cm