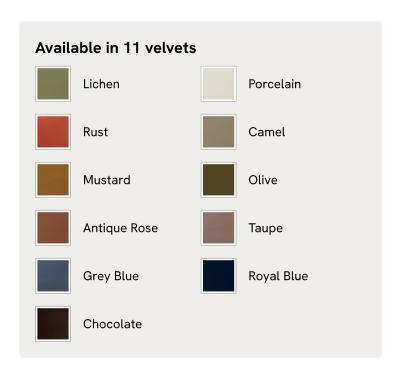

ry interiors of Soho Farmhouse, our Arundel loveseat is cut from linen and shows our take on a traditional English roll arm. The feather-wrapped foam seat cushions enhance the deep-sit lounger shape, while an elongated back offers additional comfort and support.

### **Dimensions**

**Dimensions:** H88 x W102 x D108cm / H35 x W40 x D43"

Weight: 46kg / 101.4lbs

Packaged dimensions: H88  $\times$  W107  $\times$  D113cm / H34.6  $\times$  W42.1  $\times$  D44.5"

Packaged weight: 46kg / 101.4lbs

### **Details**

Arm height: 61cm

Composition: 100% Linen
Feet: Turned hardwood
Filling: Feather and foam
Frame: Engineered hardwood
Removable cushions: Yes

Removable legs: Yes Seat depth: 58cm Seat height: 44cm Seat width: 68cm

Care instructions: Professional upholstery cleaning

# SOHO HOME