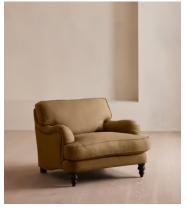

# Arundel Loveseat, Linen, Ochre

£2,995 Regular price £2,546 Member price

Inspired by the country interiors of Soho Farmhouse, our Arundel loveseat is cut from linen and shows our take on a traditional English roll arm. The feather-wrapped foam seat cushions enhance the deep-sit lounger shape, while an elongated back offers additional comfort and support.