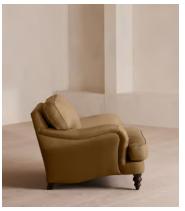

# Arundel Loveseat, Linen, Ochre

£2,995 Regular price £2,546 Member price

Inspired by the country interiors of Soho Farmhouse, our Arundel loveseat is cut from linen and shows our take on a traditional English roll arm. The feather-wrapped foam seat cushions enhance the deep-sit lounger shape, while an elongated back offers additional comfort and support.