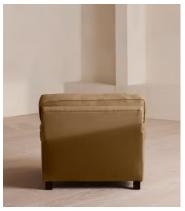

# Arundel Loveseat, Linen, Ochre

£2,995 Regular price £2,546 Member price

Inspired by the country interiors of Soho Farmhouse, our Arundel loveseat is cut from linen and shows our take on a traditional English roll arm. The feather-wrapped foam seat cushions enhance the deep-sit lounger shape, while an elongated back offers additional comfort and support.