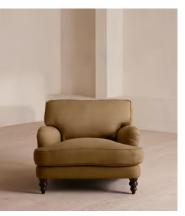

# Arundel Loveseat, Linen, Ochre

£2,995 Regular price £2,546 Member price

Inspired by the country interiors of Soho Farmhouse, our Arundel loveseat is cut from linen and shows our take on a traditional English roll arm. The feather-wrapped foam seat cushions enhance the deep-sit lounger shape, while an elongated back offers additional comfort and support.