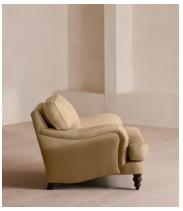

# Arundel Loveseat, Linen, Wheat

£2,995 Regular price £2,546 Member price

Inspired by the country interiors of Soho Farmhouse, our Arundel loveseat is cut from linen and shows our take on a traditional English roll arm. The feather-wrapped foam seat cushions enhance the deep-sit lounger shape, while an elongated back offers additional comfort and support.

### **Details**

Arm height: 61cm

Composition: 100% Linen
Feet: Turned hardwood
Filling: Feather and foam
Frame: Engineered hardwood
Removable cushions: Yes
Removable legs: Yes
Seat depth: 58cm

**Seat height**: 44cm **Seat width**: 68cm