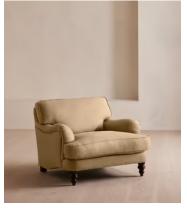

# Arundel Loveseat, Linen, Wheat

£2,995 Regular price £2,546 Member price

Inspired by the country interiors of Soho Farmhouse, our Arundel loveseat is cut from linen and shows our take on a traditional English roll arm. The feather-wrapped foam seat cushions enhance the deep-sit lounger shape, while an elongated back offers additional comfort and support.

### **Details**

Arm height: 61cm

Composition: 100% Linen
Feet: Turned hardwood
Filling: Feather and foam
Frame: Engineered hardwood
Removable cushions: Yes
Removable legs: Yes
Seat depth: 58cm

**Seat height**: 44cm **Seat width**: 68cm