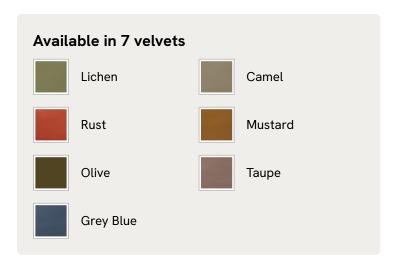

price

Inspired by the country interiors of Soho Farmhouse, our Arundel loveseat is cut from linen and shows our take on a traditional English roll arm. The feather-wrapped foam seat cushions enhance the deep-sit lounger shape, while an elongated back offers additional comfort and support.

### **Dimensions**

**Dimensions:** H88 x W102 x D108cm / H35 x W40 x D43"

Weight: 40kg / 88.2lbs

Packaged dimensions: H88 x W107 x D113cm / H34.6 x W42.1 x D44.5"

Packaged weight: 46kg / 101.4lbs

### **Details**

Arm height: 61cm

Composition: 100% Linen
Feet: Turned hardwood
Filling: Feather and foam
Frame: Engineered hardwood
Removable cushions: Yes
Removable legs: Yes
Seat depth: 58cm

**Seat height**: 44cm **Seat width**: 68cm

Care instructions: Professional upholstery cleaning

# SOHO HOME