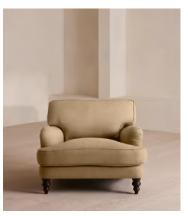

# Arundel Loveseat, Linen, Wheat

£2,995 Regular price £2,546 Member price

Inspired by the country interiors of Soho Farmhouse, our Arundel loveseat is cut from linen and shows our take on a traditional English roll arm. The feather-wrapped foam seat cushions enhance the deep-sit lounger shape, while an elongated back offers additional comfort and support.

### **Details**

Arm height: 61cm

Composition: 100% Linen
Feet: Turned hardwood
Filling: Feather and foam
Frame: Engineered hardwood
Removable cushions: Yes
Removable legs: Yes
Seat depth: 58cm

**Seat height**: 44cm **Seat width**: 68cm