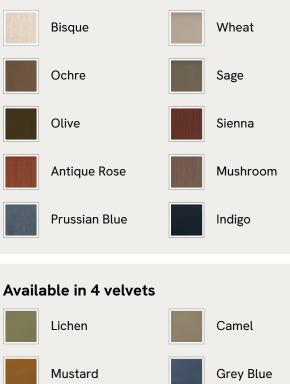

## SOHO HOME





### Available in 10 linens



# Arundel Loveseat, Linen, Bisque

£2,995 Regular price £2,546 Member price

Inspired by the country interiors of Soho Farmhouse, our Arundel loveseat is cut from linen and shows our take on a traditional English roll arm. The feather-wrapped foam seat cushions enhance the deep-sit lounger shape, while an elongated back offers additional comfort and support.

### Dimensions

Product dimensions: H88 x W102 x D108cm / H35 x W40 x D43" Product weight: 40kg / 88.2lbs Packaged or boxed dimensions: H88 x W107 x D113cm / H34.6 x W42.1 x D44.5"

Packaged or boxed weight: 46kg / 101.4lbs

### Details

Arm height: 61cm Care instructions: Professional upholstery cleaning Composition: 100% Linen Feet: Turned hardwood Filling: Feather and foam Frame: Engineered hardwood Removable cushions: Yes Remova