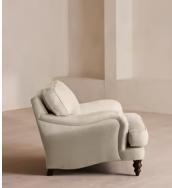

# Arundel Loveseat, Linen, Bisque

£2,995 Regular price £2,546 Member price

Inspired by the country interiors of Soho Farmhouse, our Arundel loveseat is cut from linen and shows our take on a traditional English roll arm. The feather-wrapped foam seat cushions enhance the deep-sit lounger shape, while an elongated back offers additional comfort and support.

### Details

Arm height: 61cm Care instructions: Professional upholstery cleaning Composition: 100% Linen Feet: Turned hardwood Filling: Feather and foam Frame: Engineered hardwood Removable cushions: Yes Removable legs: Yes Seat depth: 58cm Seat height: 44cm Seat width: 68cm