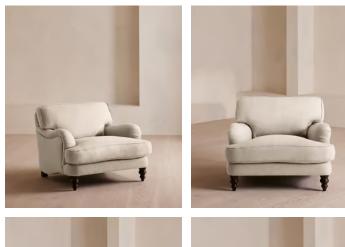

# Arundel Loveseat, Linen, Bisque

£2,995 Regular price £2,546 Member price

Inspired by the country interiors of Soho Farmhouse, our Arundel loveseat is cut from linen and shows our take on a traditional English roll arm. The feather-wrapped foam seat cushions enhance the deep-sit lounger shape, while an elongated back offers additional comfort and support.

### Details

Arm height: 61cm Care instructions: Professional upholstery cleaning Composition: 100% Linen Feet: Turned hardwood Filling: Feather and foam Frame: Engineered hardwood Removable cushions: Yes Removable legs: Yes Seat depth: 58cm Seat height: 44cm Seat width: 68cm