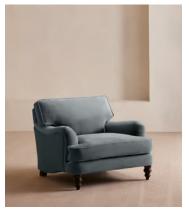

# Arundel Loveseat, Velvet, Grey Blue

£2,695 Regular price £2,291 Member price

Inspired by the country interiors of Soho Farmhouse, our Arundel loveseat is cut from velvet and shows our take on a traditional English roll arm. The feather-wrapped foam seat cushions enhance the deep-sit lounger shape, while an elongated back offers additional comfort and support.

### **Details**

Arm height: 61cm

Composition: 85% Cotton, 15% Polyester (100% Cotton Pile)

Feet: Turned hardwood
Filling: Feather and foam
Frame: Engineered hardwood
Removable cushions: Yes
Removable legs: Yes
Seat depth: 58cm