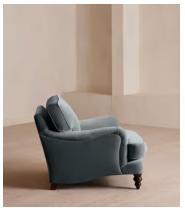

# Arundel Loveseat, Velvet, Grey Blue

£2,695 Regular price £2,291 Member price

Inspired by the country interiors of Soho Farmhouse, our Arundel loveseat is cut from velvet and shows our take on a traditional English roll arm. The feather-wrapped foam seat cushions enhance the deep-sit lounger shape, while an elongated back offers additional comfort and support.

### **Details**

Arm height: 61cm

Composition: 85% Cotton, 15% Polyester (100% Cotton Pile)

Feet: Turned hardwood
Filling: Feather and foam
Frame: Engineered hardwood
Removable cushions: Yes
Removable legs: Yes
Seat depth: 58cm