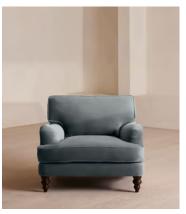

# Arundel Loveseat, Velvet, Grey Blue

£2,695 Regular price £2,291 Member price

Inspired by the country interiors of Soho Farmhouse, our Arundel loveseat is cut from velvet and shows our take on a traditional English roll arm. The feather-wrapped foam seat cushions enhance the deep-sit lounger shape, while an elongated back offers additional comfort and support.

### **Details**

Arm height: 61cm

Composition: 85% Cotton, 15% Polyester (100% Cotton Pile)

Feet: Turned hardwood
Filling: Feather and foam
Frame: Engineered hardwood
Removable cushions: Yes
Removable legs: Yes
Seat depth: 58cm