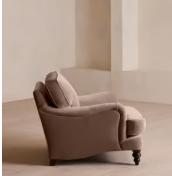

# Arundel Loveseat, Velvet, Taupe

£2,695 Regular price £2,291 Member price

Fully upholstered in velvet, plump cushions create a deep, comfortable sit.

Deep, feather-wrapped cushions and our take on the traditional English roll arm draw inspiration from the countryside location of Soho Farmhouse, creating the cosy silhouette of our Arundel loveseat.

### Details

Arm height: 61cm Care instructions: Professional upholstery cleaning Composition: 85% Cotton, 15% Polyester (100% Cotton Pile) Feet: Turned hardwood Filling: Feather and foam Frame: Engineered hardwood Removable cushions: Yes Removable legs: Yes Seat depth: 58cm Seat height: 44cm Seat width: 68cm