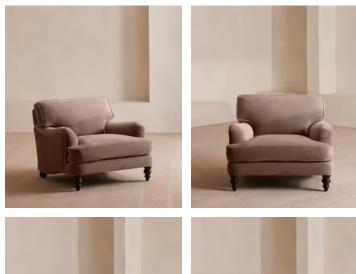

# Arundel Loveseat, Velvet, Taupe

£2,695 Regular price £2,291 Member price

Fully upholstered in velvet, plump cushions create a deep, comfortable sit.

Deep, feather-wrapped cushions and our take on the traditional English roll arm draw inspiration from the countryside location of Soho Farmhouse, creating the cosy silhouette of our Arundel loveseat.

### Details

Arm height: 61cm Care instructions: Professional upholstery cleaning Composition: 85% Cotton, 15% Polyester (100% Cotton Pile) Feet: Turned hardwood Filling: Feather and foam Frame: Engineered hardwood Removable cushions: Yes Removable legs: Yes Seat depth: 58cm Seat height: 44cm Seat width: 68cm