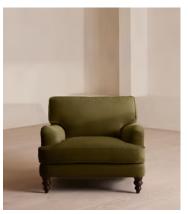

# Arundel Loveseat, Velvet, Olive

£2,695 Regular price £2,291 Member price

Inspired by the country interiors of Soho Farmhouse, our Arundel loveseat is cut from velvet and shows our take on a traditional English roll arm. The feather-wrapped foam seat cushions enhance the deep-sit lounger shape, while an elongated back offers additional comfort and support.