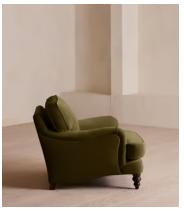

# Arundel Loveseat, Velvet, Olive

£2,695 Regular price £2,291 Member price

Inspired by the country interiors of Soho Farmhouse, our Arundel loveseat is cut from velvet and shows our take on a traditional English roll arm. The feather-wrapped foam seat cushions enhance the deep-sit lounger shape, while an elongated back offers additional comfort and support.