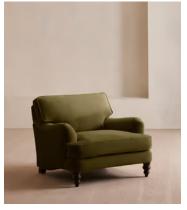

# Arundel Loveseat, Velvet, Olive

£2,695 Regular price £2,291 Member price

Inspired by the country interiors of Soho Farmhouse, our Arundel loveseat is cut from velvet and shows our take on a traditional English roll arm. The feather-wrapped foam seat cushions enhance the deep-sit lounger shape, while an elongated back offers additional comfort and support.