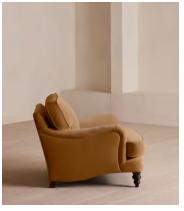

# Arundel Loveseat, Velvet, Mustard

£2,695 Regular price £2,291 Member price

Inspired by the country interiors of Soho Farmhouse, our Arundel loveseat is cut from velvet and shows our take on a traditional English roll arm. The feather-wrapped foam seat cushions enhance the deep-sit lounger shape, while an elongated back offers additional comfort and support.

### **Dimensions**

**Dimensions:** H88 x W102 x D108cm / H35 x W40 x D43"

Weight: 46kg / 101.4lbs

Packaged dimensions: H88 x W107 x D113cm / H34.6 x W42.1 x D44.5"

Packaged weight: 46kg / 101.4lbs

### **Details**

Arm height: 61cm

Composition: 85% Cotton, 15% Polyester (100% Cotton Pile)

Feet: Turned hardwood
Filling: Feather and foam
Frame: Engineered hardwood
Removable cushions: Yes
Removable legs: Yes
Seat depth: 58cm