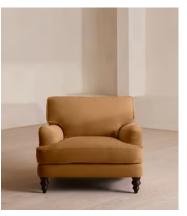

# Arundel Loveseat, Velvet, Mustard

£2,695 Regular price £2,291 Member price

Inspired by the country interiors of Soho Farmhouse, our Arundel loveseat is cut from velvet and shows our take on a traditional English roll arm. The feather-wrapped foam seat cushions enhance the deep-sit lounger shape, while an elongated back offers additional comfort and support.

### **Dimensions**

**Dimensions:** H88 x W102 x D108cm / H35 x W40 x D43"

Weight: 46kg / 101.4lbs

Packaged dimensions: H88 x W107 x D113cm / H34.6 x W42.1 x D44.5"

Packaged weight: 46kg / 101.4lbs

### **Details**

Arm height: 61cm

Composition: 85% Cotton, 15% Polyester (100% Cotton Pile)

Feet: Turned hardwood
Filling: Feather and foam
Frame: Engineered hardwood
Removable cushions: Yes
Removable legs: Yes
Seat depth: 58cm