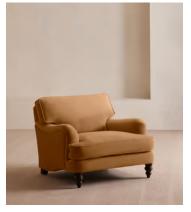

# Arundel Loveseat, Velvet, Mustard

£2,695 Regular price £2,291 Member price

Inspired by the country interiors of Soho Farmhouse, our Arundel loveseat is cut from velvet and shows our take on a traditional English roll arm. The feather-wrapped foam seat cushions enhance the deep-sit lounger shape, while an elongated back offers additional comfort and support.

### **Dimensions**

**Dimensions:** H88 x W102 x D108cm / H35 x W40 x D43"

Weight: 46kg / 101.4lbs

Packaged dimensions: H88 x W107 x D113cm / H34.6 x W42.1 x D44.5"

Packaged weight: 46kg / 101.4lbs

### **Details**

Arm height: 61cm

Composition: 85% Cotton, 15% Polyester (100% Cotton Pile)

Feet: Turned hardwood
Filling: Feather and foam
Frame: Engineered hardwood
Removable cushions: Yes
Removable legs: Yes
Seat depth: 58cm