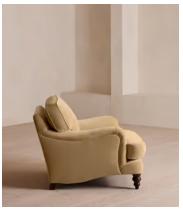

# Arundel Loveseat, Velvet, Camel

£2,695 Regular price £2,291 Member price

Inspired by the country interiors of Soho Farmhouse, our Arundel loveseat is cut from velvet and shows our take on a traditional English roll arm. The feather-wrapped foam seat cushions enhance the deep-sit lounger shape, while an elongated back offers additional comfort and support.

### **Dimensions**

**Dimensions:** H88 x W102 x D108cm / H35 x W40 x D43"

Weight: 46kg / 101.4lbs

Packaged dimensions: H88 x W107 x D113cm / H34.6 x W42.1 x D44.5"

Packaged weight: 46kg / 101.4lbs

### **Details**

Arm height: 61cm

Composition: 85% Cotton, 15% Polyester (100% Cotton Pile)

Feet: Turned hardwood
Filling: Feather and foam
Frame: Engineered hardwood
Removable cushions: Yes
Removable legs: Yes
Seat depth: 58cm