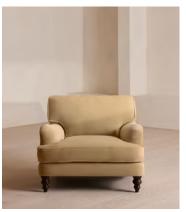

# Arundel Loveseat, Velvet, Camel

£2,695 Regular price £2,291 Member price

Inspired by the country interiors of Soho Farmhouse, our Arundel loveseat is cut from velvet and shows our take on a traditional English roll arm. The feather-wrapped foam seat cushions enhance the deep-sit lounger shape, while an elongated back offers additional comfort and support.

### **Dimensions**

**Dimensions:** H88 x W102 x D108cm / H35 x W40 x D43"

Weight: 46kg / 101.4lbs

Packaged dimensions: H88 x W107 x D113cm / H34.6 x W42.1 x D44.5"

Packaged weight: 46kg / 101.4lbs

### **Details**

Arm height: 61cm

Composition: 85% Cotton, 15% Polyester (100% Cotton Pile)

Feet: Turned hardwood
Filling: Feather and foam
Frame: Engineered hardwood
Removable cushions: Yes
Removable legs: Yes
Seat depth: 58cm