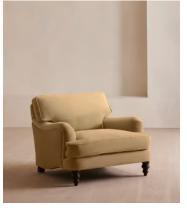

# Arundel Loveseat, Velvet, Camel

£2,695 Regular price £2,291 Member price

Inspired by the country interiors of Soho Farmhouse, our Arundel loveseat is cut from velvet and shows our take on a traditional English roll arm. The feather-wrapped foam seat cushions enhance the deep-sit lounger shape, while an elongated back offers additional comfort and support.

### **Dimensions**

**Dimensions:** H88 x W102 x D108cm / H35 x W40 x D43"

Weight: 46kg / 101.4lbs

Packaged dimensions: H88 x W107 x D113cm / H34.6 x W42.1 x D44.5"

Packaged weight: 46kg / 101.4lbs

### **Details**

Arm height: 61cm

Composition: 85% Cotton, 15% Polyester (100% Cotton Pile)

Feet: Turned hardwood
Filling: Feather and foam
Frame: Engineered hardwood
Removable cushions: Yes
Removable legs: Yes
Seat depth: 58cm