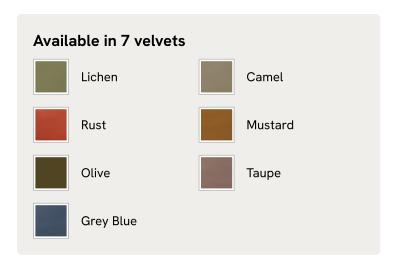

# Arundel Loveseat, Velvet, Camel

£2,695 Regular price £2,291 Member price

Inspired by the country interiors of Soho Farmhouse, our Arundel loveseat is cut from velvet and shows our take on a traditional English roll arm. The feather-wrapped foam seat cushions enhance the deep-sit lounger shape, while an elongated back offers additional comfort and support.