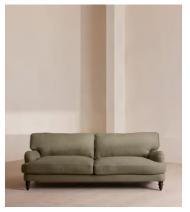

# Arundel Four Seater Sofa, Linen, Sage

£4,395 Regular price £3,736 Member price

Inspired by the country interiors of Soho Farmhouse, our four-seater Arundel sofa is cut from linen and shows our take on a traditional English roll arm. The feather-wrapped foam seat cushions enhance the deep-sit lounger shape, while an elongated back offers additional comfort and support.

### **Details**

Arm height: 61cm

Composition: 100% Linen
Feet: Turned hardwood
Filling: Feather and foam
Frame: Engineered hardwood
Removable cushions: Yes
Removable legs: Yes
Seat depth: 58cm

Seat height: 44cm Seat width: 198cm