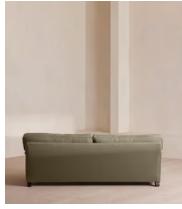

# Arundel Four Seater Sofa, Linen, Sage

£4,395 Regular price £3,736 Member price

Inspired by the country interiors of Soho Farmhouse, our four-seater Arundel sofa is cut from linen and shows our take on a traditional English roll arm. The feather-wrapped foam seat cushions enhance the deep-sit lounger shape, while an elongated back offers additional comfort and support.

### **Details**

Arm height: 61cm

Composition: 100% Linen
Feet: Turned hardwood
Filling: Feather and foam
Frame: Engineered hardwood
Removable cushions: Yes
Removable legs: Yes
Seat depth: 58cm

Seat height: 44cm Seat width: 198cm