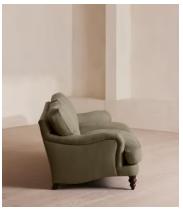

# Arundel Four Seater Sofa, Linen, Sage

£4,395 Regular price £3,736 Member price

Inspired by the country interiors of Soho Farmhouse, our four-seater Arundel sofa is cut from linen and shows our take on a traditional English roll arm. The feather-wrapped foam seat cushions enhance the deep-sit lounger shape, while an elongated back offers additional comfort and support.

### **Details**

Arm height: 61cm

Composition: 100% Linen
Feet: Turned hardwood
Filling: Feather and foam
Frame: Engineered hardwood
Removable cushions: Yes
Removable legs: Yes
Seat depth: 58cm

Seat height: 44cm Seat width: 198cm