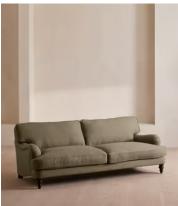

# Arundel Four Seater Sofa, Linen, Sage

£4,395 Regular price £3,736 Member price

Inspired by the country interiors of Soho Farmhouse, our four-seater Arundel sofa is cut from linen and shows our take on a traditional English roll arm. The feather-wrapped foam seat cushions enhance the deep-sit lounger shape, while an elongated back offers additional comfort and support.

### **Details**

Arm height: 61cm

Composition: 100% Linen
Feet: Turned hardwood
Filling: Feather and foam
Frame: Engineered hardwood
Removable cushions: Yes
Removable legs: Yes
Seat depth: 58cm

Seat height: 44cm Seat width: 198cm