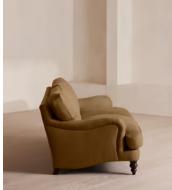

# Arundel Four Seater Sofa, Linen, Ochre

£4,395 Regular price £3,736 Member price

Inspired by the country interiors of Soho Farmhouse, our four-seater Arundel sofa is cut from linen and shows our take on a traditional English roll arm. The feather-wrapped foam seat cushions enhance the deep-sit lounger shape, while an elongated back offers additional comfort and support.

#### Details

Arm height: 61cm Composition: 100% Linen Feet: Turned hardwood Filling: Feather and foam Frame: Engineered hardwood Removable cushions: Yes Removable legs: Yes Seat depth: 58cm Seat height: 44cm Seat width: 198cm Care instructions: Professional upholstery cleaning