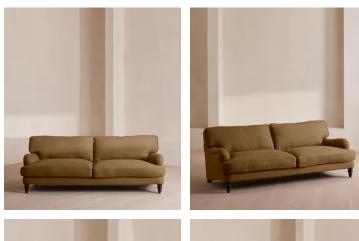

# Arundel Four Seater Sofa, Linen, Ochre

£4,395 Regular price £3,736 Member price

Inspired by the country interiors of Soho Farmhouse, our four-seater Arundel sofa is cut from linen and shows our take on a traditional English roll arm. The feather-wrapped foam seat cushions enhance the deep-sit lounger shape, while an elongated back offers additional comfort and support.

### Dimensions

Dimensions: H88 x W232 x D108cm / H35 x W91 x D43" Weight: 85kg / 187.4lbs Packaged dimensions: H88 x W237 x D113cm / H34.6 x W93.3 x D44.5" Packaged weight: 85kg / 187.4lbs

#### Details

Arm height: 61cm Composition: 100% Linen Feet: Turned hardwood Filling: Feather and foam Frame: Engineered hardwood Removable cushions: Yes Removable legs: Yes Seat depth: 58cm Seat height: 44cm Seat width: 198cm Care instructions: Professional upholstery cleaning