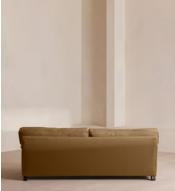

# Arundel Four Seater Sofa, Linen, Ochre

£4,395 Regular price £3,736 Member price

Inspired by the country interiors of Soho Farmhouse, our four-seater Arundel sofa is cut from linen and shows our take on a traditional English roll arm. The feather-wrapped foam seat cushions enhance the deep-sit lounger shape, while an elongated back offers additional comfort and support.

### Dimensions

Dimensions: H88 x W232 x D108cm / H35 x W91 x D43" Weight: 85kg / 187.4lbs Packaged dimensions: H88 x W237 x D113cm / H34.6 x W93.3 x D44.5" Packaged weight: 85kg / 187.4lbs