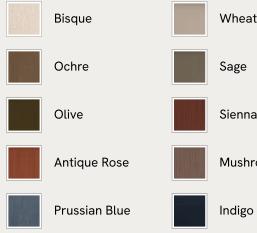

## SOHO HOME







#### Available in 10 linens





# Arundel Four Seater Sofa, Linen, Ochre

£4,395 Regular price £3,736 Member price

Inspired by the country interiors of Soho Farmhouse, our four-seater Arundel sofa is cut from linen and shows our take on a traditional English roll arm. The feather-wrapped foam seat cushions enhance the deep-sit lounger shape, while an elongated back offers additional comfort and support.

### Dimensions

Dimensions: H88 x W232 x D108cm / H35 x W91 x D43" Weight: 85kg / 187.4lbs Packaged dimensions: H88 x W237 x D113cm / H34.6 x W93.3 x D44.5" Packaged weight: 85kg / 187.4lbs

#### Details

Arm height: 61cm Composition: 100% Linen Feet: Turned hardwood Filling: Feather and foam Frame: Engineered hardwood Removable cushions: Yes Removable legs: Yes Seat depth: 58cm Seat height: 44cm Seat width: 198cm C