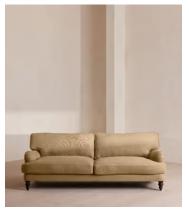

# Arundel Four Seater Sofa, Linen, Wheat

£4,395 Regular price £3,736 Member price

Inspired by the country interiors of Soho Farmhouse, our four-seater Arundel sofa is cut from linen and shows our take on a traditional English roll arm. The feather-wrapped foam seat cushions enhance the deep-sit lounger shape, while an elongated back offers additional comfort and support.

### **Details**

Arm height: 61cm

Composition: 100% Linen
Feet: Turned hardwood
Filling: Feather and foam
Frame: Engineered hardwood
Removable cushions: Yes
Removable legs: Yes
Seat depth: 58cm

Seat height: 44cm Seat width: 198cm