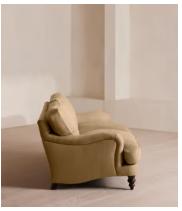

# Arundel Four Seater Sofa, Linen, Wheat

£4,395 Regular price £3,736 Member price

Inspired by the country interiors of Soho Farmhouse, our four-seater Arundel sofa is cut from linen and shows our take on a traditional English roll arm. The feather-wrapped foam seat cushions enhance the deep-sit lounger shape, while an elongated back offers additional comfort and support.

### **Details**

Arm height: 61cm

Composition: 100% Linen
Feet: Turned hardwood
Filling: Feather and foam
Frame: Engineered hardwood
Removable cushions: Yes
Removable legs: Yes
Seat depth: 58cm

Seat height: 44cm Seat width: 198cm