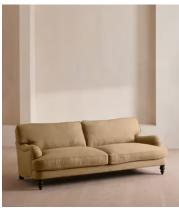

# Arundel Four Seater Sofa, Linen, Wheat

£4,395 Regular price £3,736 Member price

Inspired by the country interiors of Soho Farmhouse, our four-seater Arundel sofa is cut from linen and shows our take on a traditional English roll arm. The feather-wrapped foam seat cushions enhance the deep-sit lounger shape, while an elongated back offers additional comfort and support.

### **Details**

Arm height: 61cm

Composition: 100% Linen
Feet: Turned hardwood
Filling: Feather and foam
Frame: Engineered hardwood
Removable cushions: Yes
Removable legs: Yes
Seat depth: 58cm

Seat height: 44cm Seat width: 198cm