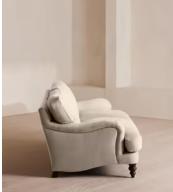

#### Available in 10 linens

£4,395 Regular price £3,736 Member price

Inspired by the country interiors of Soho Farmhouse, our four-seater Arundel sofa is cut from linen and shows our take on a traditional English roll arm. The feather-wrapped foam seat cushions enhance the deep-sit lounger shape, while an elongated back offers additional comfort and support.

### Details

Arm height: 61cm Composition: 100% Linen Feet: Turned hardwood Filling: Feather and foam Frame: Engineered hardwood Removable cushions: Yes Removable legs: Yes Seat depth: 58cm Seat height: 44cm Seat width: 198cm Care instructions: Professional upholstery cleaning