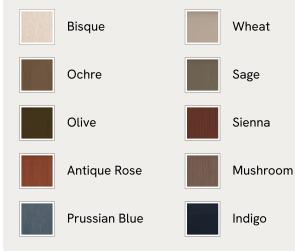

#### Available in 10 linens

£4,395 Regular price £3,736 Member price

Inspired by the country interiors of Soho Farmhouse, our four-seater Arundel sofa is cut from linen and shows our take on a traditional English roll arm. The feather-wrapped foam seat cushions enhance the deep-sit lounger shape, while an elongated back offers additional comfort and support.