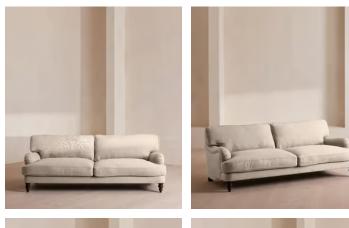

#### Available in 10 linens

£4,395 Regular price £3,736 Member price

Inspired by the country interiors of Soho Farmhouse, our four-seater Arundel sofa is cut from linen and shows our take on a traditional English roll arm. The feather-wrapped foam seat cushions enhance the deep-sit lounger shape, while an elongated back offers additional comfort and support.

### Details

Arm height: 61cm Composition: 100% Linen Feet: Turned hardwood Filling: Feather and foam Frame: Engineered hardwood Removable cushions: Yes Removable legs: Yes Seat depth: 58cm Seat height: 44cm Seat width: 198cm Care instructions: Professional upholstery cleaning