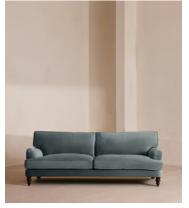

# Arundel Four Seater Sofa, Velvet, Grey Blue

£4,095 Regular price £3,481 Member price

Inspired by the country interiors of Soho Farmhouse, our four-seater Arundel sofa is cut from cotton velvet and shows our take on a traditional English roll arm. The feather-wrapped foam seat cushions enhance the deep-sit lounger shape, while an elongated back offers additional comfort and support.

### **Dimensions**

**Dimensions:** H88 x W232 x D108cm / H35 x W91 x D43"

Weight: 85kg / 187.4lbs

Packaged dimensions: H88 x W237 x D113cm / H34.6 x W93.3 x D44.5"

Packaged weight: 85kg / 187.4lbs

### **Details**

Arm height: 61cm

Composition: 85% Cotton, 15% Polyester (100% Cotton Pile)

Feet: Turned hardwood
Filling: Feather and foam
Frame: Engineered hardwood
Removable cushions: Yes
Removable legs: Yes
Seat depth: 58cm

Seat height: 44cm Seat width: 198cm

Care instructions: Professional upholstery cleaning