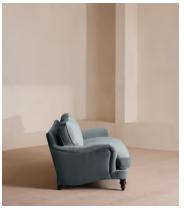

# Arundel Four Seater Sofa, Velvet, Grey Blue

£4,095 Regular price £3,481 Member price

Inspired by the country interiors of Soho Farmhouse, our four-seater Arundel sofa is cut from cotton velvet and shows our take on a traditional English roll arm. The feather-wrapped foam seat cushions enhance the deep-sit lounger shape, while an elongated back offers additional comfort and support.

### **Details**

Arm height: 61cm

Composition: 85% Cotton, 15% Polyester (100% Cotton Pile)

Feet: Turned hardwood
Filling: Feather and foam
Frame: Engineered hardwood
Removable cushions: Yes
Removable legs: Yes
Seat depth: 58cm