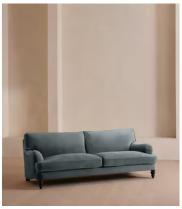

# Arundel Four Seater Sofa, Velvet, Grey Blue

£4,095 Regular price £3,481 Member price

Inspired by the country interiors of Soho Farmhouse, our four-seater Arundel sofa is cut from cotton velvet and shows our take on a traditional English roll arm. The feather-wrapped foam seat cushions enhance the deep-sit lounger shape, while an elongated back offers additional comfort and support.

### **Dimensions**

**Dimensions:** H88 x W232 x D108cm / H35 x W91 x D43"

Weight: 85kg / 187.4lbs

Packaged dimensions: H88 x W237 x D113cm / H34.6 x W93.3 x D44.5"

Packaged weight: 85kg / 187.4lbs

### **Details**

Arm height: 61cm

Composition: 85% Cotton, 15% Polyester (100% Cotton Pile)

Feet: Turned hardwood
Filling: Feather and foam
Frame: Engineered hardwood
Removable cushions: Yes
Removable legs: Yes
Seat depth: 58cm

Seat height: 44cm Seat width: 198cm

Care instructions: Professional upholstery cleaning