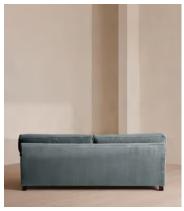

# Arundel Four Seater Sofa, Velvet, Grey Blue

£4,095 Regular price £3,481 Member price

Inspired by the country interiors of Soho Farmhouse, our four-seater Arundel sofa is cut from cotton velvet and shows our take on a traditional English roll arm. The feather-wrapped foam seat cushions enhance the deep-sit lounger shape, while an elongated back offers additional comfort and support.