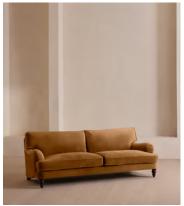

# Arundel Four Seater Sofa, Velvet, Mustard

£4,095 Regular price £3,481 Member price

Inspired by the country interiors of Soho Farmhouse, our four-seater Arundel sofa is cut from cotton velvet and shows our take on a traditional English roll arm. The feather-wrapped foam seat cushions enhance the deep-sit lounger shape, while an elongated back offers additional comfort and support.