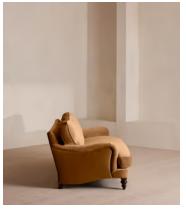

# Arundel Four Seater Sofa, Velvet, Mustard

£4,095 Regular price £3,481 Member price

Inspired by the country interiors of Soho Farmhouse, our four-seater Arundel sofa is cut from cotton velvet and shows our take on a traditional English roll arm. The feather-wrapped foam seat cushions enhance the deep-sit lounger shape, while an elongated back offers additional comfort and support.