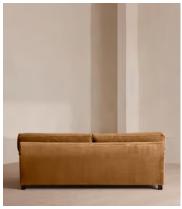

# Arundel Four Seater Sofa, Velvet, Mustard

£4,095 Regular price £3,481 Member price

Inspired by the country interiors of Soho Farmhouse, our four-seater Arundel sofa is cut from cotton velvet and shows our take on a traditional English roll arm. The feather-wrapped foam seat cushions enhance the deep-sit lounger shape, while an elongated back offers additional comfort and support.