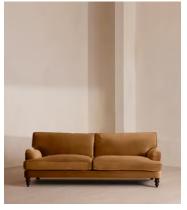

# Arundel Four Seater Sofa, Velvet, Mustard

£4,095 Regular price £3,481 Member price

Inspired by the country interiors of Soho Farmhouse, our four-seater Arundel sofa is cut from cotton velvet and shows our take on a traditional English roll arm. The feather-wrapped foam seat cushions enhance the deep-sit lounger shape, while an elongated back offers additional comfort and support.