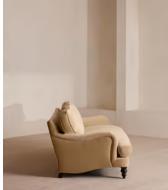

# Arundel Four Seater Sofa, Velvet, Camel

£3,895 Regular price £3,311 Member price

A deep, four-seater silhouette made for relaxing and fully upholstered in velvet.

Featuring our take on a traditional English roll arm, the Arundel threeseater sofa takes its inspiration from the countryside setting of Soho Farmhouse. An elongated back offers comfort and support, while feather-wrapped foam cushions enhance its deep-sit lounger silhouette.

## Details

Arm height: 61cm Care instructions: Professional upholstery cleaning Composition: 85% Cotton, 15% Polyester (100% Cotton Pile) Feet: Turned hardwood Filling: Feather and foam Frame: Engineered hardwood Removable cushions: Yes Removable legs: Yes Seat depth: 58cm Seat height: 44cm Seat width: 198cm