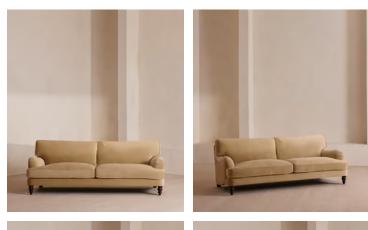

# Arundel Four Seater Sofa, Velvet, Camel

£3,895 Regular price £3,311 Member price

A deep, four-seater silhouette made for relaxing and fully upholstered in velvet.

Featuring our take on a traditional English roll arm, the Arundel threeseater sofa takes its inspiration from the countryside setting of Soho Farmhouse. An elongated back offers comfort and support, while feather-wrapped foam cushions enhance its deep-sit lounger silhouette.

## Details

Arm height: 61cm Care instructions: Professional upholstery cleaning Composition: 85% Cotton, 15% Polyester (100% Cotton Pile) Feet: Turned hardwood Filling: Feather and foam Frame: Engineered hardwood Removable cushions: Yes Removable legs: Yes Seat depth: 58cm Seat height: 44cm Seat width: 198cm