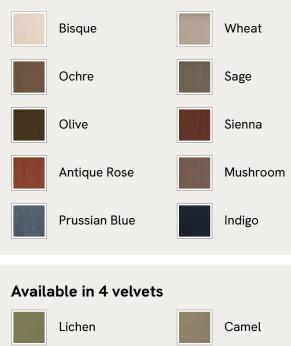

# SOHO HOME







Grey Blue

## Available in 10 linens

Mustard



# Arundel Four Seater Sofa, Velvet, Camel

£3,895 Regular price £3,311 Member price

A deep, four-seater silhouette made for relaxing and fully upholstered in velvet.

Featuring our take on a traditional English roll arm, the Arundel threeseater sofa takes its inspiration from the countryside setting of Soho Farmhouse. An elongated back offers comfort and support, while feather-wrapped foam cushions enhance its deep-sit lounger silhouette.

## Dimensions

Product dimensions: H88 x W232 x D108cm / H35 x W91 x D43"

Product weight: 83kg / 183lbs

Packaged or boxed dimensions: H88 x W237 x D113cm / H34.6 x W93.3 x D44.5"

Packaged or boxed weight: 85kg / 187.4lbs

## Details

Arm height: 61cm Care instructions: Professional upholstery cleaning Composition: 85% Cotton, 15% Polyester (100% Co