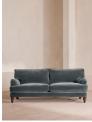

# Arundel Three Seater Sofa, Velvet, Grey Blue

- £3,495
- Regular
- £2,971

Membership

# Product details

Inspired by the country interiors of Soho Farmhouse, our Arundel sofa is cut from cotton velvet and shows our take on a traditional English roll arm. The feather-wrapped foam seat cushions enhance the deep-sit lounger shape, while an elongated back offers additional comfort and support.

#### Details

Arm height: 61cm Care instructions: Professional upholstery cleaning Composition: 85% Cotton, 15% Polyester (100% Cotton Pile) Feet: Turned hardwood Filling: Feather and foam Frame: Engineered hardwood Removable cushions: Yes Removable legs: Yes Seat depth: 58cm Seat height: 44cm Seat width: 168cm