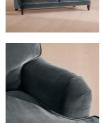

# Product details

Inspired by the country interiors of Soho Farmhouse, our Arundel sofa is cut from cotton velvet and shows our take on a traditional English roll arm. The feather-wrapped foam seat cushions enhance the deep-sit lounger shape, while an elongated back offers additional comfort and support.

#### Details

Arm height: 61cm Care instructions: Professional upholstery cleaning Composition: 85% Cotton, 15% Polyester (100% Cotton Pile) Feet: Turned hardwood Filling: Feather and foam Frame: Engineered hardwood Removable cushions: Yes Removable legs: Yes Seat depth: 58cm Seat height: 44cm Seat width: 168cm