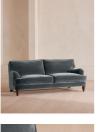

# Arundel Three Seater Sofa, Velvet, Grey Blue

- £3,495
- Regular
- £2,971

Membership

# Product details

Inspired by the country interiors of Soho Farmhouse, our Arundel sofa is cut from cotton velvet and shows our take on a traditional English roll arm. The feather-wrapped foam seat cushions enhance the deep-sit lounger shape, while an elongated back offers additional comfort and support.

#### Details

Arm height: 61cm Care instructions: Professional upholstery cleaning Composition: 85% Cotton, 15% Polyester (100% Cotton Pile) Feet: Turned hardwood Filling: Feather and foam Frame: Engineered hardwood Removable cushions: Yes Removable legs: Yes Seat depth: 58cm Seat height: 44cm Seat width: 168cm