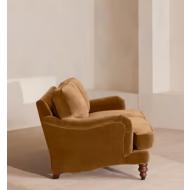

# Arundel Three Seater Sofa, Velvet, Mustard

| £3,495 | Regular price |
|--------|---------------|
| £2,971 | Member price  |

Inspired by the country interiors of Soho Farmhouse, our Arundel sofa is cut from cotton velvet and shows our take on a traditional English roll arm. The feather-wrapped foam seat cushions enhance the deep-sit lounger shape, while an elongated back offers additional comfort and support.

## Details

Arm height: 61cm Composition: 85% Cotton, 15% Polyester (100% Cotton Pile) Feet: Turned hardwood Filling: Feather and foam Frame: Engineered hardwood Removable cushions: Yes Removable legs: Yes Seat depth: 58cm Seat height: 44cm Seat width: 168cm Care instructions: Professional upholstery cleaning