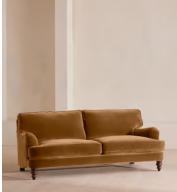

# Arundel Three Seater Sofa, Velvet, Mustard

| £3,495 | Regular price |
|--------|---------------|
| £2,971 | Member price  |

Inspired by the country interiors of Soho Farmhouse, our Arundel sofa is cut from cotton velvet and shows our take on a traditional English roll arm. The feather-wrapped foam seat cushions enhance the deep-sit lounger shape, while an elongated back offers additional comfort and support.

## Dimensions

Dimensions: H88 x W202 x D108cm / H35 x W80 x D43" Weight: 75kg / 165.3lbs Packaged dimensions: H88 x W207 x D113cm / H34.6 x W81.5 x D44.5" Packaged weight: 79kg / 174.2lbs

## Details

Arm height: 61cm Composition: 85% Cotton, 15% Polyester (100% Cotton Pile) Feet: Turned hardwood Filling: Feather and foam Frame: Engineered hardwood Removable cushions: Yes Removable legs: Yes Seat depth: 58cm Seat height: 44cm Seat width: 168cm Care instructions: Professional upholstery cleaning