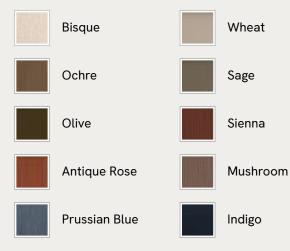

# SOHO HOME







#### Available in 10 linens



# Arundel Three Seater Sofa, Velvet, Mustard

| £3,495 | Regular price |
|--------|---------------|
| £2,971 | Member price  |

Inspired by the country interiors of Soho Farmhouse, our Arundel sofa is cut from cotton velvet and shows our take on a traditional English roll arm. The feather-wrapped foam seat cushions enhance the deep-sit lounger shape, while an elongated back offers additional comfort and support.

## Dimensions

Dimensions: H88 x W202 x D108cm / H35 x W80 x D43" Weight: 75kg / 165.3lbs Packaged dimensions: H88 x W207 x D113cm / H34.6 x W81.5 x D44.5" Packaged weight: 79kg / 174.2lbs

## Details

Arm height: 61cm Composition: 85% Cotton, 15% Polyester (100% Cotton Pile) Feet: Turned hardwood Filling: Feather and foam Frame: Engineered hardwood Removable cushions: Yes Remov