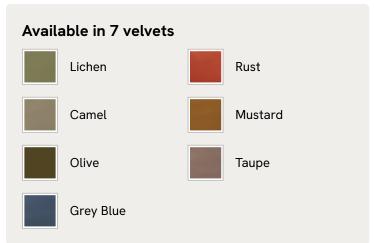

ired by the country interiors of Soho Farmhouse, our Arundel sofa is cut from cotton velvet and shows our take on a traditional English roll arm. The feather-wrapped foam seat cushions enhance the deep-sit lounger shape, while an elongated back offers additional comfort and support.

## Dimensions

Dimensions: H88 x W202 x D108cm / H35 x W80 x D43" Weight: 75kg / 165.3lbs Packaged dimensions: H88 x W207 x D113cm / H34.6 x W81.5 x D44.5" Packaged weight: 79kg / 174.2lbs

## Details

Arm height: 61cm Composition: 85% Cotton, 15% Polyester (100% Cotton Pile) Feet: Turned hardwood Filling: Feather and foam Frame: Engineered hardwood Removable cushions: Yes Removable legs: Yes Seat depth: 58cm Seat height: 44cm Seat width: 168cm Care instructions: Professional upholstery cleaning

# SOHO HOME



### Available in 3 sizes

Three Seater Sofa (H88 x W202 x D108cm / H35 x W80 x D43")

Two Seater Sofa (H88 x W172 x D108cm / H35 x W68 x D43") Four Seater Sofa (H88 x W232 x D108cm / H35 x W91 x D43")