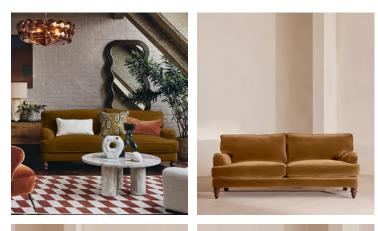

# Arundel Three Seater Sofa, Velvet, Mustard

| £3,495 | Regular price |
|--------|---------------|
| £2,971 | Member price  |

Inspired by the country interiors of Soho Farmhouse, our Arundel sofa is cut from cotton velvet and shows our take on a traditional English roll arm. The feather-wrapped foam seat cushions enhance the deep-sit lounger shape, while an elongated back offers additional comfort and support.