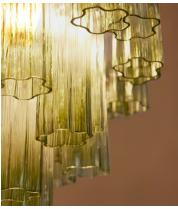

# Chiara Chandelier, Green

£2,595 Regular price £2,206 Member price

You will see multiples of our Chiara chandeliers hanging in DUMBO House. Each one features dozens of green ombre, scalloped glass tubular sections, which are hand-finished by skilled artisans. These create a beautiful variation of tonal colours to bring depth, texture and opulence to any living space. Hang in an entryway or living room for elevated drama.