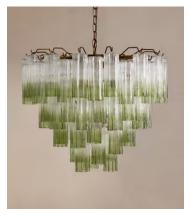

# Chiara Chandelier, Green

£2,595 Regular price £2,206 Member price

You will see multiples of our Chiara chandeliers hanging in DUMBO House. Each one features dozens of green ombre, scalloped glass tubular sections, which are hand-finished by skilled artisans. These create a beautiful variation of tonal colours to bring depth, texture and opulence to any living space. Hang in an entryway or living room for elevated drama.