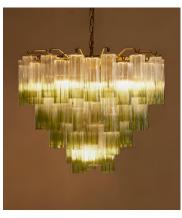

# Chiara Chandelier, Green

£2,595 Regular price £2,206 Member price

You will see multiples of our Chiara chandeliers hanging in DUMBO House. Each one features dozens of green ombre, scalloped glass tubular sections, which are hand-finished by skilled artisans. These create a beautiful variation of tonal colours to bring depth, texture and opulence to any living space. Hang in an entryway or living room for elevated drama.