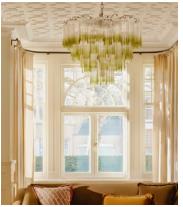

# Chiara Chandelier, Green

£2,595 Regular price £2,206 Member price

You will see multiples of our Chiara chandeliers hanging in DUMBO House. Each one features dozens of green ombre, scalloped glass tubular sections, which are hand-finished by skilled artisans. These create a beautiful variation of tonal colours to bring depth, texture and opulence to any living space. Hang in an entryway or living room for elevated drama.