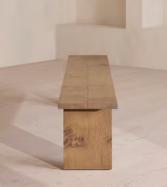

# Calne Bench, Light Oak, 240 cm

£2,595 Regular price £2,206 Member price

Built to last a lifetime and serve generations to come, the Calne bench is carved from premium British light oak, with a characteristic live edge. The chunky heirloom piece is inspired by biophilic design, a concept that connects people to nature. Visible knots and cracks are featured throughout and considered charming features of natural timber. Pair with the Calne dining table to recreate the rustic settings at Soho Farmhouse.