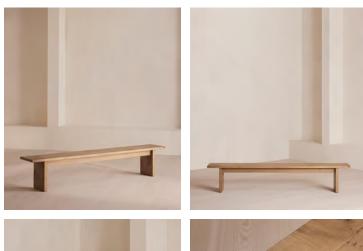

# Calne Bench, Light Oak, 240 cm

£2,595 Regular price £2,206 Member price

Built to last a lifetime and serve generations to come, the Calne bench is carved from premium British light oak, with a characteristic live edge. The chunky heirloom piece is inspired by biophilic design, a concept that connects people to nature. Visible knots and cracks are featured throughout and considered charming features of natural timber. Pair with the Calne dining table to recreate the rustic settings at Soho Farmhouse.