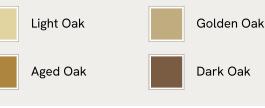

## SOHO HOME





#### Available in 4 colours



#### Available in 3 sizes

3-4 Seater (H45 x W240 x D35cm / H17.7 x W94.5 x D13.8")
4-5 Seater (H45 x W270 x D35cm / H17.7 x W106.3 x D13.8")
5-6 Seater (H45 x W300 x D35cm / H17.7 x W118.1 x D13.8")

# Calne Bench, Light Oak, 300 cm

£2,995 Regular price £2,546 Member price

Built to last a lifetime and serve generations to come, the Calne bench is carved from premium British light oak, with a characteristic live edge. The chunky heirloom piece is inspired by biophilic design, a concept that connects people to nature. Visible knots and cracks are featured throughout and considered charming features of natural timber. Pair with the Calne dining table to recreate the rustic settings at Soho Farmhouse.

### Dimensions

Dimensions: H45 x W300 x D35cm / H17.7 x W118.1 x D13.8" Weight: 40kg /