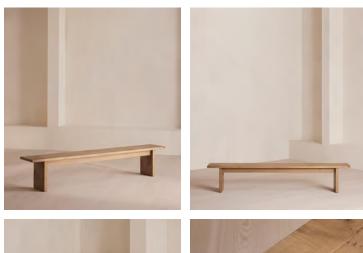

# Calne Bench, Light Oak, 300 cm

£2,995 Regular price £2,546 Member price

Built to last a lifetime and serve generations to come, the Calne bench is carved from premium British light oak, with a characteristic live edge. The chunky heirloom piece is inspired by biophilic design, a concept that connects people to nature. Visible knots and cracks are featured throughout and considered charming features of natural timber. Pair with the Calne dining table to recreate the rustic settings at Soho Farmhouse.

### Dimensions

Dimensions: H45 x W300 x D35cm / H17.7 x W118.1 x D13.8" Weight: 40kg / 88.2lbs Packaged dimensions: H45 x W300 x D35cm / H17.7 x W118.1 x D13.8" Packaged weight: 40kg / 88.2lbs