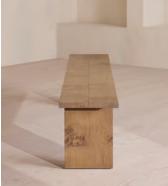

# Calne Bench, Light Oak, 300 cm

£2,995 Regular price £2,546 Member price

Built to last a lifetime and serve generations to come, the Calne bench is carved from premium British light oak, with a characteristic live edge. The chunky heirloom piece is inspired by biophilic design, a concept that connects people to nature. Visible knots and cracks are featured throughout and considered charming features of natural timber. Pair with the Calne dining table to recreate the rustic settings at Soho Farmhouse.

#### Details

Assembly required: No Composition: Solid Pippy Oak Feet: Plastic glide Frame: Solid pippy oak Hardware: Steel brace Removable legs: Yes Under bed clearance: 41.5cm Under seat clearance: 41.5cm