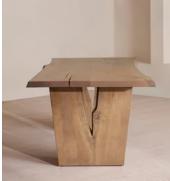

# Calne Dining Table, Light Oak, 240cm

£8,995 Regular price £7,646 Member price

Built to last a lifetime and serve generations to come, the Calne dining table is carved from premium British light oak with a characteristic live edge. The chunky heirloom piece is inspired by biophilic design, a concept that connects people to nature. Visible knots and cracks are featured throughout and considered charming features of natural timber. Place it in the centre of a dining room to recreate the rustic settings at Soho Farmhouse.

### Details

Assembly required: No Clearance: 70cm Composition: Solid Pippy Oak Feet: Plastic glide Frame: Solid pippy oak Hardware: Steel brace Removable legs: Yes

**Care instructions**: Dust often using a clean, soft, dry and lint-free cloth. Blot spills immediately and wipe with a clean, damp, cloth. We do not recommend the use of chemical cleansers, abrasives or furniture polish. Avoid contact with water and other liquids.