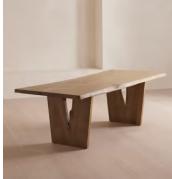

# Calne Dining Table, Light Oak, 240cm

£8,995 Regular price £7,646 Member price

Built to last a lifetime and serve generations to come, the Calne dining table is carved from premium British light oak with a characteristic live edge. The chunky heirloom piece is inspired by biophilic design, a concept that connects people to nature. Visible knots and cracks are featured throughout and considered charming features of natural timber. Place it in the centre of a dining room to recreate the rustic settings at Soho Farmhouse.

### Dimensions

Dimensions: H75 x W240 x D95cm / H29.5 x W94.5 x D37.4" Weight: 160kg / 352.7lbs Packaged dimensions: H75 x W240 x D95cm / H29.5 x W94.5 x D37.4" Packaged weight: 160kg / 352.7lbs