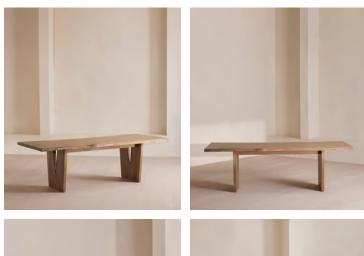

# Calne Dining Table, Light Oak, 240cm

£8,995 Regular price £7,646 Member price

Built to last a lifetime and serve generations to come, the Calne dining table is carved from premium British light oak with a characteristic live edge. The chunky heirloom piece is inspired by biophilic design, a concept that connects people to nature. Visible knots and cracks are featured throughout and considered charming features of natural timber. Place it in the centre of a dining room to recreate the rustic settings at Soho Farmhouse.

### Dimensions

Dimensions: H75 x W240 x D95cm / H29.5 x W94.5 x D37.4" Weight: 160kg / 352.7lbs Packaged dimensions: H75 x W240 x D95cm / H29.5 x W94.5 x D37.4" Packaged weight: 160kg / 352.7lbs

### Details

Assembly required: No Clearance: 70cm Composition: Solid Pippy Oak Feet: Plastic glide Frame: Solid pippy oak Hardware: Steel brace Removable legs: Yes

**Care instructions**: Dust often using a clean, soft, dry and lint-free cloth. Blot spills immediately and wipe with a clean, damp, cloth. We do not recommend the use of chemical cleansers, abrasives or furniture polish. Avoid contact with water and other liquids.