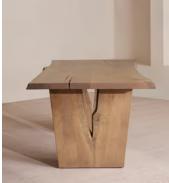

# Calne Dining Table, Light Oak, 270cm

£10,000 Regular price £8,500 Member price

Built to last a lifetime and serve generations to come, the Calne dining table is carved from premium British light oak with a characteristic live edge. The chunky heirloom piece is inspired by biophilic design, a concept that connects people to nature. Visible knots and cracks are featured throughout and considered charming features of natural timber. Place it in the centre of a dining room to recreate the rustic settings at Soho Farmhouse.

### Details

Assembly required: No Clearance: 70cm Composition: Solid Pippy Oak Feet: Plastic glide Frame: Solid pippy oak Hardware: Steel brace Removable legs: Yes

**Care instructions**: Dust often using a clean, soft, dry and lint-free cloth. Blot spills immediately and wipe with a clean, damp, cloth. We do not recommend the use of chemical cleansers, abrasives or furniture polish. Avoid contact with water and other liquids.