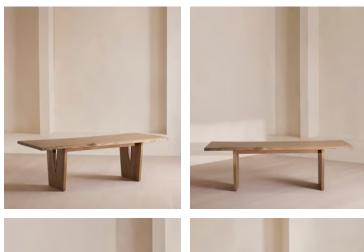

# Calne Dining Table, Light Oak, 270cm

£10,000 Regular price £8,500 Member price

Built to last a lifetime and serve generations to come, the Calne dining table is carved from premium British light oak with a characteristic live edge. The chunky heirloom piece is inspired by biophilic design, a concept that connects people to nature. Visible knots and cracks are featured throughout and considered charming features of natural timber. Place it in the centre of a dining room to recreate the rustic settings at Soho Farmhouse.

### Dimensions

Dimensions: H75 x W270 x D100cm / H29.5 x W106.3 x D39.4" Weight: 170kg / 374.8lbs Packaged dimensions: H75 x W270 x D100cm / H29.5 x W106.3 x

D39.4"

Packaged weight: 170kg / 374.8lbs