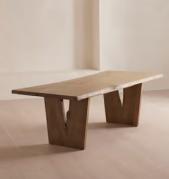

# Calne Dining Table, Light Oak, 270cm

£10,000 Regular price £8,500 Member price

Built to last a lifetime and serve generations to come, the Calne dining table is carved from premium British light oak with a characteristic live edge. The chunky heirloom piece is inspired by biophilic design, a concept that connects people to nature. Visible knots and cracks are featured throughout and considered charming features of natural timber. Place it in the centre of a dining room to recreate the rustic settings at Soho Farmhouse.

### Dimensions

Dimensions: H75 x W270 x D100cm / H29.5 x W106.3 x D39.4" Weight: 170kg / 374.8lbs Packaged dimensions: H75 x W270 x D100cm / H29.5 x W106.3 x

D39.4"

Packaged weight: 170kg / 374.8lbs