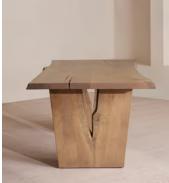

# Calne Dining Table, Light Oak, 300cm

£11,995 Regular price £10,196 Member price

Built to last a lifetime and serve generations to come, the Calne dining table is carved from premium British light oak with a characteristic live edge. The chunky heirloom piece is inspired by biophilic design, a concept that connects people to nature. Visible knots and cracks are featured throughout and considered charming features of natural timber. Place it in the centre of a dining room to recreate the rustic settings at Soho Farmhouse.

### Details

Assembly required: No Clearance: 70cm Composition: Solid Pippy Oak Feet: Plastic glide Frame: Solid pippy oak Hardware: Steel brace Removable legs: Yes

**Care instructions**: Dust often using a clean, soft, dry and lint-free cloth. Blot spills immediately and wipe with a clean, damp, cloth. We do not recommend the use of chemical cleansers, abrasives or furniture polish. Avoid contact with water and other liquids.