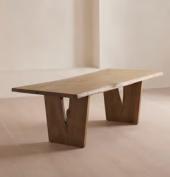

# Calne Dining Table, Light Oak, 300cm

£11,995 Regular price £10,196 Member price

Built to last a lifetime and serve generations to come, the Calne dining table is carved from premium British light oak with a characteristic live edge. The chunky heirloom piece is inspired by biophilic design, a concept that connects people to nature. Visible knots and cracks are featured throughout and considered charming features of natural timber. Place it in the centre of a dining room to recreate the rustic settings at Soho Farmhouse.

## Dimensions

Dimensions: H75 x W300 x D100cm / H29.5 x W118.1 x D39.4" Weight: 180kg / 396.8lbs Packaged dimensions: H75 x W300 x D100cm / H29.5 x W118.1 x D39.4"

Packaged weight: 180kg / 396.8lbs