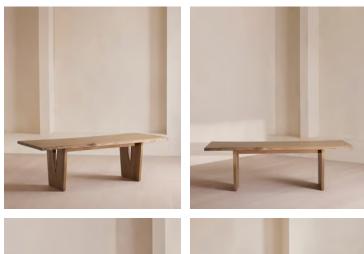

# Calne Dining Table, Light Oak, 300cm

£11,995 Regular price £10,196 Member price

Built to last a lifetime and serve generations to come, the Calne dining table is carved from premium British light oak with a characteristic live edge. The chunky heirloom piece is inspired by biophilic design, a concept that connects people to nature. Visible knots and cracks are featured throughout and considered charming features of natural timber. Place it in the centre of a dining room to recreate the rustic settings at Soho Farmhouse.

## Dimensions

Dimensions: H75 x W300 x D100cm / H29.5 x W118.1 x D39.4" Weight: 180kg / 396.8lbs Packaged dimensions: H75 x W300 x D100cm / H29.5 x W118.1 x D39.4"

Packaged weight: 180kg / 396.8lbs

### Details

Assembly required: No Clearance: 70cm Composition: Solid Pippy Oak Feet: Plastic glide Frame: Solid pippy oak Hardware: Steel brace Removable legs: Yes

**Care instructions**: Dust often using a clean, soft, dry and lint-free cloth. Blot spills immediately and wipe with a clean, damp, cloth. We do not recommend the use of chemical cleansers, abrasives or furniture polish. Avoid contact with water and other liquids.