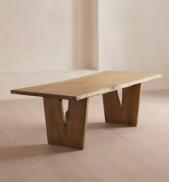

## Calne Dining Table, Golden Oak, 300cm

\$12,995 Regular price \$11,046 Member price

Built to last a lifetime and serve generations to come, the 10-12 seater Calne dining table is carved from premium British golden oak with a characteristic live edge. The chunky heirloom piece is inspired by biophilic design, a concept that connects people to nature. Visible knots and cracks are featured throughout and considered charming features of natural timber. Place it in the centre of a dining room to recreate the rustic settings at Soho Farmhouse.

## Dimensions

Dimensions: H75 x W300 x D100cm / H29.5 x W118.1 x D39.4" Weight: 180kg / 396.8lbs Packaged dimensions: H75 x W300 x D100cm / H29.5 x W118.1 x D39.4"

Packaged weight: 180kg / 396.8lbs