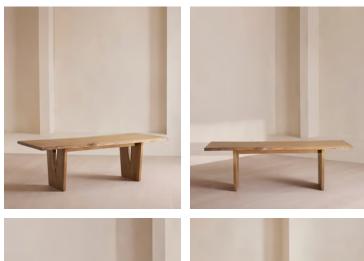

## Calne Dining Table, Golden Oak, 300cm

\$12,995 Regular price \$11,046 Member price

Built to last a lifetime and serve generations to come, the 10-12 seater Calne dining table is carved from premium British golden oak with a characteristic live edge. The chunky heirloom piece is inspired by biophilic design, a concept that connects people to nature. Visible knots and cracks are featured throughout and considered charming features of natural timber. Place it in the centre of a dining room to recreate the rustic settings at Soho Farmhouse.

## Dimensions

Dimensions: H75 x W300 x D100cm / H29.5 x W118.1 x D39.4" Weight: 180kg / 396.8lbs Packaged dimensions: H75 x W300 x D100cm / H29.5 x W118.1 x D39.4"

Packaged weight: 180kg / 396.8lbs