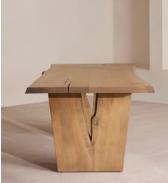

## Calne Dining Table, Golden Oak, 300cm

\$12,995 Regular price \$11,046 Member price

Built to last a lifetime and serve generations to come, the 10-12 seater Calne dining table is carved from premium British golden oak with a characteristic live edge. The chunky heirloom piece is inspired by biophilic design, a concept that connects people to nature. Visible knots and cracks are featured throughout and considered charming features of natural timber. Place it in the centre of a dining room to recreate the rustic settings at Soho Farmhouse.

## Details

Assembly required: No Clearance: 27.6" Composition: Solid Pippy Oak Feet: Plastic glide Frame: Solid pippy oak Hardware: Steel brace Removable legs: Yes

**Care instructions:** Dust often using a clean, soft, dry and lint-free cloth. Blot spills immediately and wipe with a clean, damp, cloth. We do not recommend the use of chemical cleansers, abrasives or furniture polish. Avoid contact with water and other liquids.