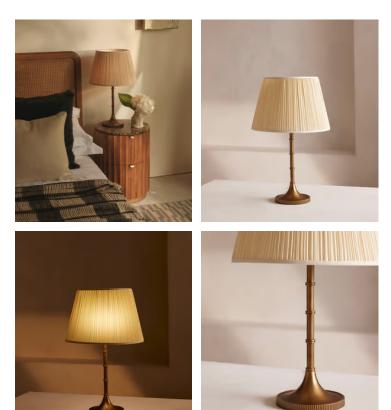

## Alexander Table Lamp

£295 Regular price £251 Member price

This table lamp is crafted from real brass that's adorned with fine ribbed detailing around the base.

Inspired by the brass finishes and cosy pockets of light found around Soho House 76 Dean Street, the Alexander table lamp is topped with a pleated silk shade. A co-ordinating wall light and floor lamp are also available.

## Dimensions

Dimensions: H60 x W38 x D38cm / H24 x W15 x D15" Weight: 3kg / 6.6lbs Packaged dimensions: H43 x W43 x D45cm / H16.9 x W16.9 x D17.7" Packaged weight: 3kg / 6.6lbs

## Details

Assembly required: Yes Base dimensions: H37 x W17 cm Bulb required: 1 / E27 / 9W Maximum Bulb style: Tala 6W Globe LED Bulb(s) included: No Cable length: 180cm Dimmable: Yes Electrician required: No IP Rating: IP20 Lighting Certification UK: CE Shade dimensions: H23 x D38 cm Voltage: 220-240V Care instructions: Clean with a soft dry cloth onl