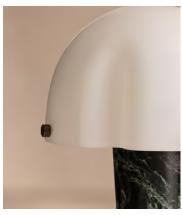

## Rio Portable Lamp

£300 Regular price £255 Member price

A domed shade made from moulded glass is perched on a solid, rechargeable base carved from green marble.

Designed to adapt to your space, this portable and rechargeable lamp can be picked up and placed wherever you need it, whether it's on your bedside table or home workspace. Carved from India green marble, its solid base holds a domed shade moulded to look as though it has been softly folded at the corners.