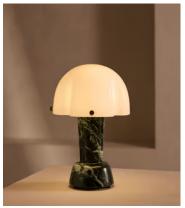

## Rio Portable Lamp

£300 Regular price £255 Member price

A domed shade made from moulded glass is perched on a solid, rechargeable base carved from green marble.

Designed to adapt to your space, this portable and rechargeable lamp can be picked up and placed wherever you need it, whether it's on your bedside table or home workspace. Carved from India green marble, its solid base holds a domed shade moulded to look as though it has been softly folded at the corners.