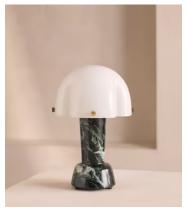

## Rio Portable Lamp

£300 Regular price £255 Member price

A domed shade made from moulded glass is perched on a solid, rechargeable base carved from green marble.

Designed to adapt to your space, this portable and rechargeable lamp can be picked up and placed wherever you need it, whether it's on your bedside table or home workspace. Carved from India green marble, its solid base holds a domed shade moulded to look as though it has been softly folded at the corners.