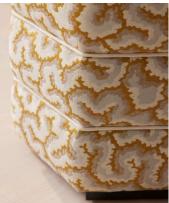

## Lyla Footstool, Lophelia Jacquard

£795 Regular price £676 Member price

A stacked, hexagonal silhouette is defined by geometric Lophelia jacquard upholstery.

An extension of our Lyla range, this footstool is enlivened with a colourful, geometric jacquard fabric finished with tonal velvet piping and solid birch legs.

## Details

Assembly required: No Composition: 85% Cotton, 15% Polyester Fabric: Velvet Feet: Birch Filling: Foam, fiber Frame: Engineered hardwood Removable cushions: No Removable legs: No Seat depth: 44.5cm Seat height: 42.5cm Seat width: 41cm Care instructions: Professional Upholstery Cleaning only