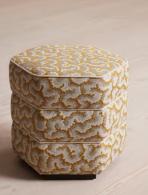

## Lyla Footstool, Lophelia Jacquard

£795 Regular price £676 Member price

A stacked, hexagonal silhouette is defined by geometric Lophelia jacquard upholstery.

An extension of our Lyla range, this footstool is enlivened with a colourful, geometric jacquard fabric finished with tonal velvet piping and solid birch legs.

## Details

Assembly required: No Composition: 85% Cotton, 15% Polyester Fabric: Velvet Feet: Birch Filling: Foam, fiber Frame: Engineered hardwood Removable cushions: No Removable legs: No Seat depth: 44.5cm Seat height: 42.5cm Seat width: 41cm Care instructions: Professional Upholstery Cleaning only