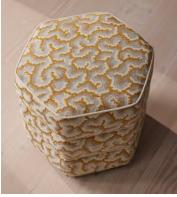

## Lyla Footstool, Lophelia Jacquard

£795 Regular price £676 Member price

A stacked, hexagonal silhouette is defined by geometric Lophelia jacquard upholstery.

An extension of our Lyla range, this footstool is enlivened with a colourful, geometric jacquard fabric finished with tonal velvet piping and solid birch legs.

## Details

Assembly required: No Composition: 85% Cotton, 15% Polyester Fabric: Velvet Feet: Birch Filling: Foam, fiber Frame: Engineered hardwood Removable cushions: No Removable legs: No Seat depth: 44.5cm Seat height: 42.5cm Seat width: 41cm Care instructions: Professional Upholstery Cleaning only