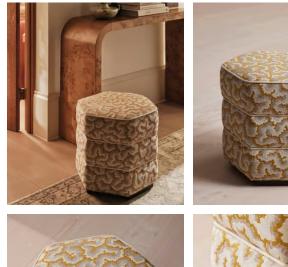

## Lyla Footstool, Lophelia Jacquard

£795 Regular price £676 Member price

A stacked, hexagonal silhouette is defined by geometric Lophelia jacquard upholstery.

An extension of our Lyla range, this footstool is enlivened with a colourful, geometric jacquard fabric finished with tonal velvet piping and solid birch legs.

## **Dimensions**

Dimensions: H42.5 x W40.64 x D44.5cm / H16.7 x W16 x D17.5" Weight: 7.4kg / 16.3lbs Packaged dimensions: H49 x W51 x D46cm / H19.3 x W20.1 x D18.1" Packaged weight: 11.1kg / 24.5lbs

## Details

Assembly required: No Composition: 85% Cotton, 15% Polyester Fabric: Velvet Feet: Birch Filling: Foam, fiber Frame: Engineered hardwood Removable cushions: No Removable legs: No Seat depth: 44.5cm Seat height: 42.5cm Seat width: 41cm Care instructions: Professional Upholstery Cleaning only