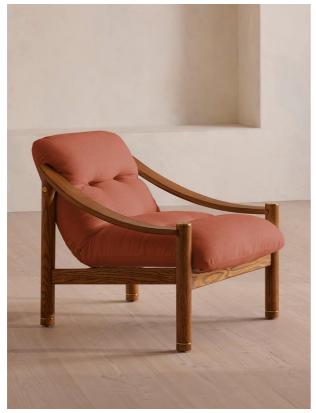

# Karine Armchair, Linen, Antique Rose, Us

£995 Regular

£846 Membership

### Product details

Our Karine armchair has a laid-back 1960s design, embodying the design aesthetic of White City House. Natural linen upholstery is complemented with an aged stained oak frame for a lived-in look, with brass cap details for an added vintage touch. Ideal for relaxing with a nightcap.

# **Dimensions**

Product dimensions: H69 x W72 x D83cm / H27.2  $\times$ 

W28.3 x D32.7"

Product weight: 16kg / 35.3lbs

Packaged or boxed dimensions: H78 x W77 x D89cm /

H30.7 x W30.3 x D35"

Packaged or boxed weight: 24.5kg / 54lbs

# **Details**

Arm height: 44cm Assembly required: No

Care instructions: Professional upholstery

cleaning only

Composition: Frame: Oak and Engineered Hardwood; Filling: Foam; Fabric Composition; 85% Cotton, 15%

Polyester (100% Cotton Pile)

Fabric: Pattern Feet: Oak Filling: Foam

Frame: Oak and engineered hardwood

Removable cushions: No Removable legs: No Seat depth: 53cm Seat height: 38cm Seat width: 22.6cm Spring count: 3