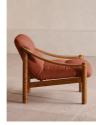

# Karine Armchair, Linen, Antique Rose, Us

£995 Regular

£846 Membership

### Product details

Our Karine armchair has a laid-back 1960s design, embodying the design aesthetic of White City House. Natural linen upholstery is complemented with an aged stained oak frame for a lived-in look, with brass cap details for an added vintage touch. Ideal for relaxing with a nightcap.