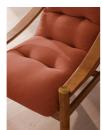

### Product details

Our Karine armchair has a laid-back 1960s design, embodying the design aesthetic of White City House. Natural linen upholstery is complemented with an aged stained oak frame for a lived-in look, with brass cap details for an added vintage touch. Ideal for relaxing with a nightcap.

# **Details**

Arm height: 44cm Assembly required: No

Care instructions: Professional upholstery

cleaning only

Composition: Frame: Oak and Engineered Hardwood; Filling: Foam; Fabric Composition; 85% Cotton, 15%