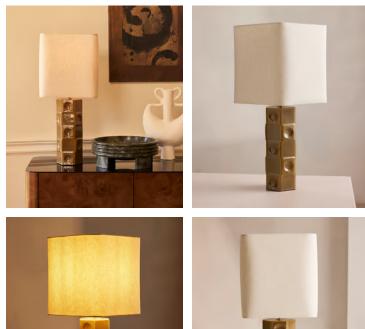

# Gabriela Table Lamp

£350 Regular price £298 Member price

Our Gabriela lamp nods to the bold, geometric patterns seen in 180 House on London's Strand. Characterised by a ceramic hexagonal base with indented detail, it's given a green reactive glaze for an earthy tone, with each glaze different to the next for a one-of-a-kind piece. Complemented with a rectangular shade in natural linen, position on a side table in the bedroom or living room to add instant warmth and light. All of our portable lamps are fitted with dimmer switches, allowing you to tailor the light level to your mood.

### Details

Assembled size: H70 x W30 x D30cm Assembly required: Yes, self assembly Base dimensions: H57 x W40 x D40cm Bulb required: 1 / E27 / 9W Maximum Bulb style: Tala 6W Globe LED Bulb(s) included: No Cable length: 180cm Dimmable: Yes. Electrician required: No Lighting Certification UK: CE Shade dimensions: H30 x W30 x D33.5cm Voltage: 220-240V