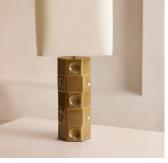

# Gabriela Table Lamp

£350 Regular price £298 Member price

Our Gabriela lamp nods to the bold, geometric patterns seen in 180 House on London's Strand. Characterised by a ceramic hexagonal base with indented detail, it's given a green reactive glaze for an earthy tone, with each glaze different to the next for a one-of-a-kind piece. Complemented with a rectangular shade in natural linen, position on a side table in the bedroom or living room to add instant warmth and light. All of our portable lamps are fitted with dimmer switches, allowing you to tailor the light level to your mood.