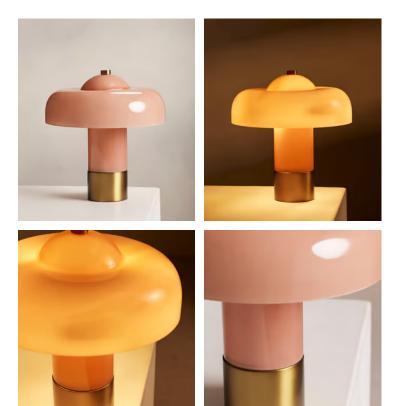

## Giovanni Table Lamp, Pink

The domed silhouette of this table lamp is made from pink, moulded glass.

Made from coloured glass to create a soft, ambient glow, the Giovanni lamp's domed silhouette takes style cues from the floor lamps that illuminate the pool area of 180 House.

## Dimensions

Dimensions: H32 x W30 x D30cm / H12 x W12 x D12" Weight: 5kg / 11lbs Packaged dimensions: H37 x W38 x D38cm / H14.6 x W15 x D15" Packaged weight: 5kg / 11lbs

## Details

Assembly required: Yes Base dimensions: H30 x W10 x D10cm Bulb required: 2 / E14 / 4W Maximum Bulb style: Tala 4W Candle LED Bulb(s) included: No Cable length: 180cm Dimmable: Yes Electrician required: No IP Rating: IP20 Lighting Certification UK: CE Shade dimensions: H12 x D30cm Voltage: 220-240V Care instructions: Clean with a soft dry cloth only. Do not use polishing agents, harsh chemicals or abrasive cleaners as they may damage the finish. Always switch off the electricity supply before cleaning.