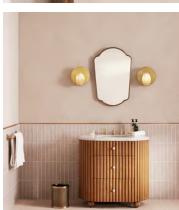

## Betty Mirror, Short

£395 Regular price £336 Member price

Inspired by vintage 1960s Italian modernist mirrors and White City House, our short Betty mirror features a sleek, curved frame in an antique brass. Available in either tall or short, it's designed to hang on the wall anywhere in the home, while giving the illusion of more space.