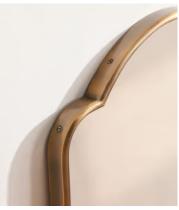

## Betty Mirror, Short

£395 Regular price £336 Member price

Inspired by vintage 1960s Italian modernist mirrors and White City House, our short Betty mirror features a sleek, curved frame in an antique brass. Available in either tall or short, it's designed to hang on the wall anywhere in the home, while giving the illusion of more space.

## **Details**

Assembly required: No Bathroom safe: Yes

Material: Brass and Glass Wall fixtures included: No Wall leaning only: No

**Care instructions**: Clean with a soft dry cloth only. Do not use polishing agents, harsh chemicals or abrasive cleaners as they may damage the finish.