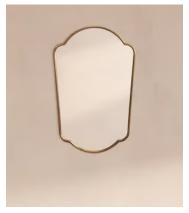

## Betty Mirror, Short

£395 Regular price £336 Member price

Inspired by vintage 1960s Italian modernist mirrors and White City House, our short Betty mirror features a sleek, curved frame in an antique brass. Available in either tall or short, it's designed to hang on the wall anywhere in the home, while giving the illusion of more space.