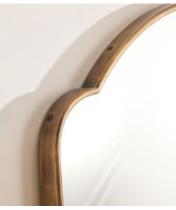

## Betty Mirror, Tall

£1,295 Regular price £1,101 Member price

Inspired by vintage 1960s Italian modernist mirrors and White City House, our tall Betty mirror features a sleek, curved frame in an antique brass. Available in either tall or short, it's designed to hang on the wall anywhere in the home, while giving the illusion of more space.