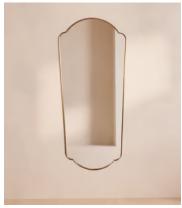

## Betty Mirror, Tall

£1,295 Regular price £1,101 Member price

Inspired by vintage 1960s Italian modernist mirrors and White City House, our tall Betty mirror features a sleek, curved frame in an antique brass. Available in either tall or short, it's designed to hang on the wall anywhere in the home, while giving the illusion of more space.

## **Dimensions**

**Dimensions:** H179 x W80 x D3.5cm / H70.5 x W31.5 x D1.5"

**Weight:** 27kg / 59.5lbs

Packaged dimensions: H196 x W97 x D21cm / H77.2 x W38.2 x D8.3"

Packaged weight: 27kg / 59.5lbs